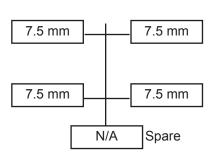

el Box Column Column Drag Link Drop Arm Drop Arm Drop Arm Drower Assist Rack Road Test                       | Towing Connections  104  Tow Bar  Transmission  105  Assembly  Tyres Wheels and Hubs  106  Hub  107  Tyre  108  Wheel  Vision  109  Rear View Mirror  110  Sun Visor  111  Windscreen Wiper  112  Windscreen Washer |









Defects requiring further investigation or repair



Other items, keep under observation



Reg: SAMPLE

# No Damage Identified

Need Mechanical Breakdown Insurance? Visit aa.co.nz/mbi





**2020 VOLKSWAGEN T-Cross** 

Reg: SAMPLE

### **BODY CONDITION AND COMMENTS**



Bodywork in good condition, no defects noted.



## INTERIOR CONDITION AND MME IT





#### 2020 VOLKSWAGEN T-Cross

### **Reg: SAMPLE**

### **TYRE CONDITION**

### 12v ELECTRICAL SYSTEM TEST



Legal Minimum 1.5mm for Standard Tyres, 4mm for Snow Tyres



Good results, no action required.

# **Additional Information**

Head Gasket Test: OK, Passed, No combustion gassected

Has Timing Belt: No

Air Conditioning Test Results: -5 degrees red are de cent

Heater Test Results: 38 degree C measured the terms of

Test Speed Range: 40-50 km

Road Test Condition Dry

Modified Vehica No: