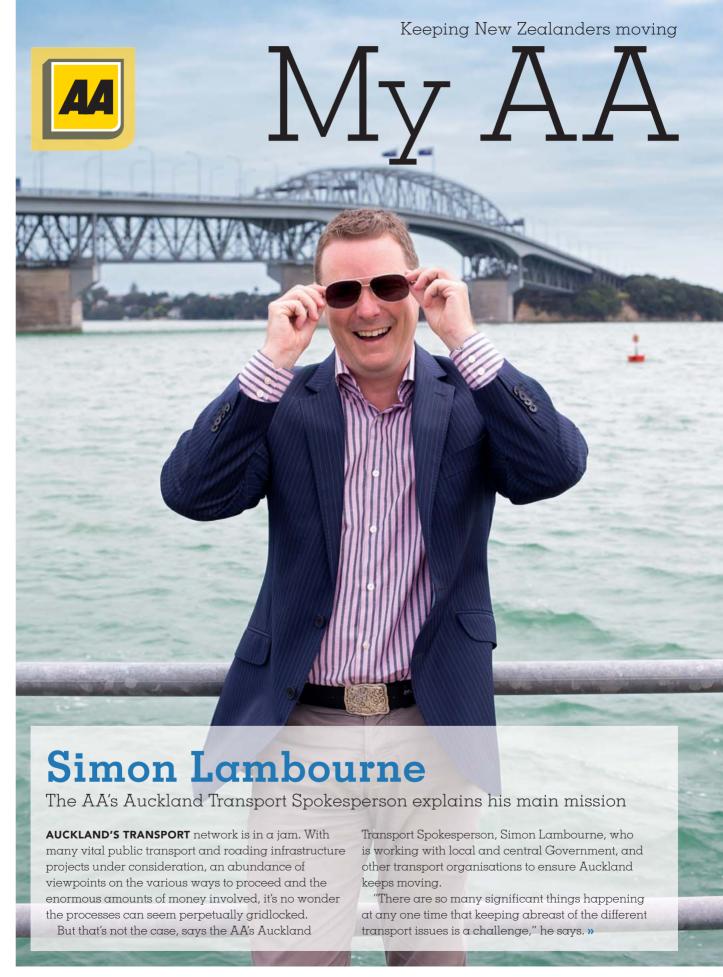

### MY AA

81 Talking Transport

We meet the AA's Spokesperson for Auckland Transport

91 Year in Review

The 2011/2012 Annual Report

# Good vision, good driving

ATTEMPT TO VARY the subject of these editorials, but want to focus again on the benefit to AA Members of a free eyesight examination with Specsavers every two years.

This benefit is coming up to its 12-month anniversary and, since its launch, a staggering 85,000 Members have taken up the offer - including myself.

In my case, the results were somewhat surprising.

Having had good feedback from Members, I wanted to experience the test first hand. My anonymous appointment confirmed the quality conveyed by many, but it also revealed that the quality of my eyesight was not similarly up to scratch. Although I had passed the eyesight test when last renewing my driver's licence, the optometrist said after this examination: "If you sat your test now, you would fail". She went on to suggest that even though my current licence doesn't require me to wear glasses when driving, I should do so.

I have cited this personal failure to highlight how eyesight can deteriorate in a short period of time. This is the very reason the AA linked with Specsavers - to provide regular checks for Members every two years.

Obviously, the better your eyesight, the safer you are on the road. If glasses are needed, they should be worn. I have taken that advice and now wear glasses when I am behind the wheel.

I thought my eyesight was okay, but I have to concede that my driving vision is much improved with glasses.

I encourage all Members to avail themselves of this free check. The service is without obligation or cost and many people have, like me, been made aware that it is time

to wear glasses or upgrade the strength of their glasses. Around 60% of Members taking the test have had the assurance that all is well with their eyesight, but around 40% have made the decision to renew their glasses following the test, and so have improved their vision and safety on the road.