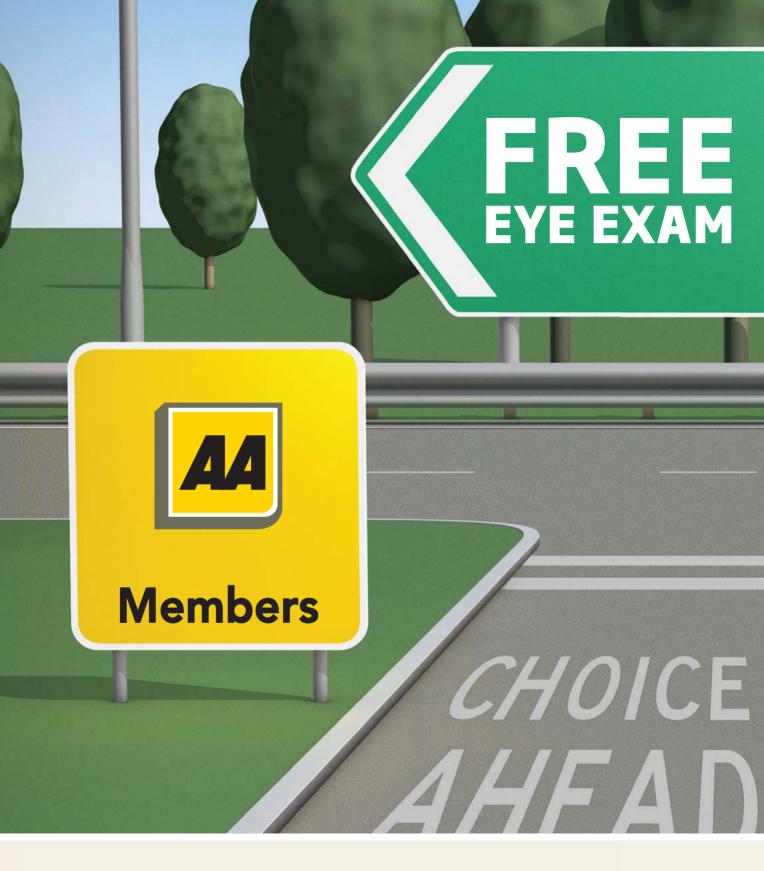

If you're an AA Member, your Specsavers entitlement just got even better. Because for a limited time, you can now choose between a FREE eye exam\* OR \$60 OFF when you purchase from the 2 pairs designer for \$299 range or above. With a choice like this, it's easy to see why all roads lead to Specsavers.

\*Free exam applies to standard eye examinations only, normally valued at \$60. Limited to one AA Member every two years. Excludes contact lens examination. Available to current AA Members upon presentation of AA Membership card, subject to appointment availability. ^Price complete with PENTAX standard single vision lenses with scratch resistant coating. Second pair must be from the same price range of frames and lens range or below. Must be same prescription. Price for other lens types may differ. Extra options not included. Progressives and bifocals also available at an extra cost.

Over 50 stores now open in New Zealand. Visit **specsavers.co.nz** to find your local store