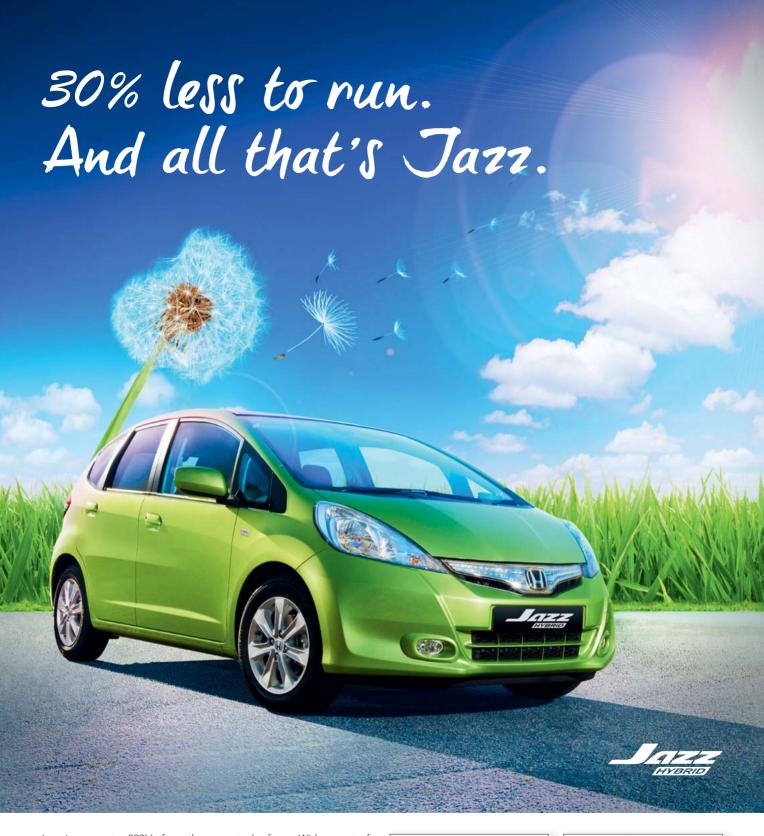

Imagine an extra 292k's from the same tank of gas. With a spot of genius, Honda's new Jazz Hybrid makes it all possible. And all that's Jazz makes this the most versatile, hybrid electric car on the market. With Jazz, you are buying cool technology and getting a car that you can use all day, every day. Great around town or the highway, with space to pick up your 50" TV on the way home. Big space, little car, big life.

Jazz. By Honda. Batteries included. No cables required.

From \$29,990 + ORC. Or lease from Honda Lease Direct. 292kms based on ADR fuel economy of 4.5 vs 6.71/100kms.

Book a test drive at honda.co.nz/jazzima, call 0800 255 666 (Mon-Fri) or visit your local Honda agent.