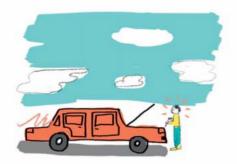

### FIND SOUTH AT NIGHT

- 1 Look for two very bright stars, one above the other, in the Milky Way near the horizon. These are The Pointers.
- 2 | Above them, lying on its side, is the kiteshaped, four-starred