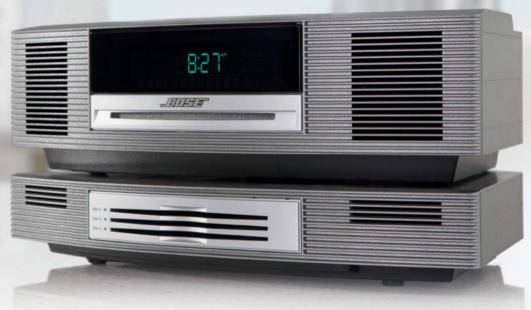

# For better TV sound, just listen.

### BOSE® SOLO TV SOUND SYSTEM

Every TV show you watch has a world of sound within, but you may not be hearing it. That's because most flat-panel TVs have speakers that simply cannot reproduce the depth and detail of all that sound, so it remains trapped inside.

To solve that problem, we developed the Bose Solo TV sound system. It reveals so much more of the sound you're meant to hear that watching TV can feel like an entirely different experience.

No matter how many times you've watched your favourite shows, you can hear details

you never noticed before. Subtle sound effects. The crisp, clear vocal that steals the spotlight in your favourite talent show.

### Our first one-piece solution for your TV.

Proprietary digital signal processing allows this speaker to deliver more of the dialogue, music and sound effects you've been missing — clearly and naturally. So you won't have to turn up the volume to hear it all. And Bose speaker array technology reproduces sound that's wider than the screen, all from a speaker that fits neatly under your TV.