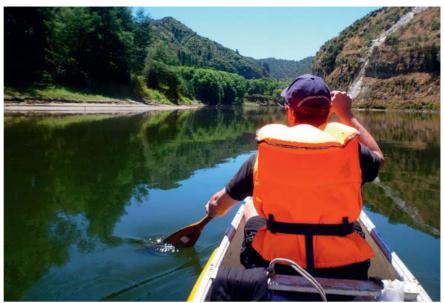

### 13 TAKE A PHOTO

- **1** Look at the scene and decide what you're photographing before looking through the viewfinder or at the camera screen.
- **2** | If your camera has auto-focus, lock on to the main subject of your photograph and then reframe.
- **3** | Move your subject away from the middle of the frame. Think in thirds and place what you're photographing in the right
- or left third, or the upper or lower third.
- **4** | Remember to try vertical as well as horizontal shots.
- **5** | If your subject is in the distance, consider framing the image with something in the foreground, such as the branch of a tree.
- **6** When photographing people, ask them to huddle and move in close. A tight shot is usually

the most effective.

- **7** | Avoid complicated, cluttered backgrounds.
- **8** | Watch the light. Don't shoot into the sun and keep your subject out of extreme sunlight to avoid heavy shadows. Use natural light when possible but, if you're indoors or in deep shade, use a flash.
- **9** | When you're photographing children, get down to their level.