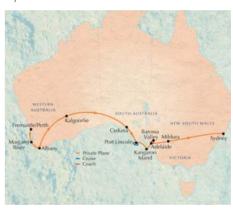

### FLINDERS RANGES

**15 days \$7,195** Departs Mar, Apr, Sep, Oct & Nov 2013

Travel from Sydney to the South Australian Outback via the Great Ocean Road and Kangaroo Island. HIGHLIGHTS:

- 2 nights on Kangaroo Island meet Sea Lions up close on a ranger guided beach tour at Seal Bay Conservation Park
  • spend 2 nights in Wilpena Pound and
- explore the Flinders Ranges overnight in Arkaroola and take a breathtaking 4WD Ridge Top Tour • visit the Menindee Lakes stay at Mungo Lodge and explore World Heritage Listed Mungo National Park near
- Mildura visit Coonawarra wine region