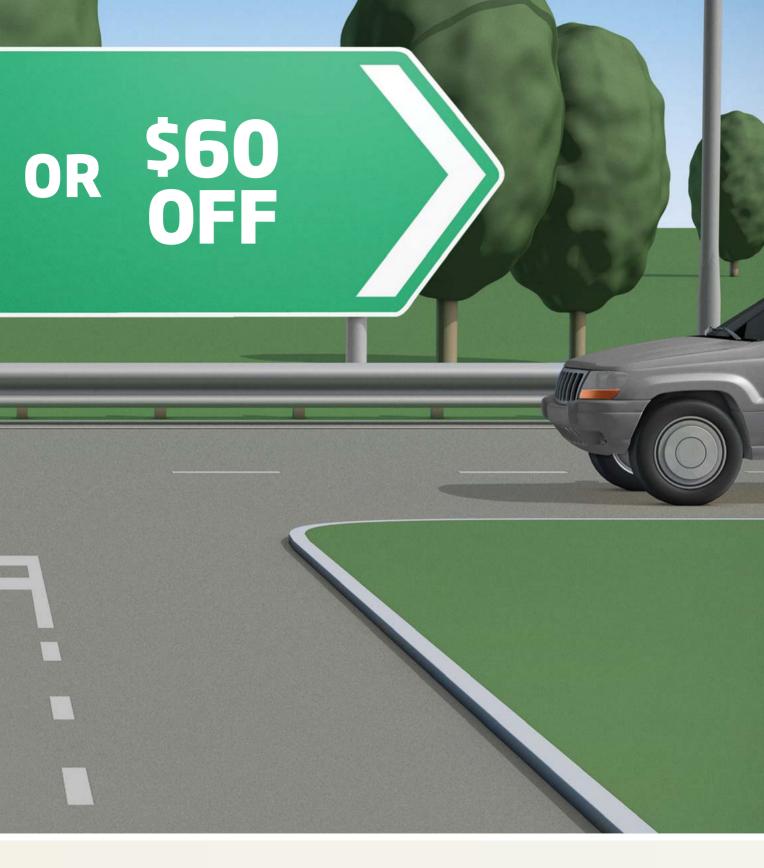

If you're an AA Member, your Specsavers entitlement just got even better. Because for a limited time, you can now choose between a FREE eye exam\* OR \$60 OFF when you purchase from the 2 pairs designer for \$299 range or above. With a choice like this, it's easy to see why all roads lead to Specsavers.

\*Free exam applies to standard eye examinations only, normally valued at \$60. Limited to one AA Member every two years. Excludes contact lens examination. Available to current AA Members upon presentation of AA Membership card, subject to appointment availability. ^Price complete with PENTAX standard single vision lenses with scratch resistant coating. Second pair must be from the same price range of frames and lens range or below. Must be same prescription. Price for other lens types may differ. Extra options not included. Progressives and bifocals also available at an extra cost.

Over 50 stores now open in New Zealand. Visit **specsavers.co.nz** to find your local store