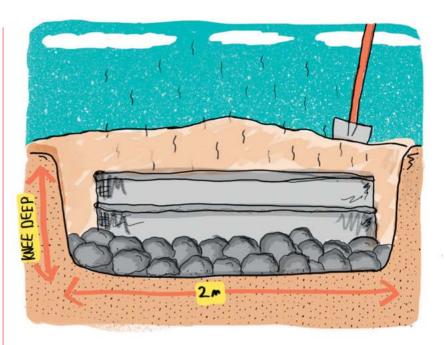

### 2 PUT DOWN A HANGI

- Find a sheltered spot to dig your hangi, as wind will cause trouble.
- The hole needs to be at least kneedeep and roughly two metres in diametre.
- Make a fire with long-burning wood, such as macrocarpa.
- Heat volcanic stones on the fire for two to three hours before placing in pit.
- Put your kai in steel wire baskets lined with cabbage or banana leaves or tinfoil. Meats go on the

- bottom layer and veges on top.
- Place wet sheets over the baskets and lower them into the hangi pit

   ensuring the fabric doesn't touch the hot rocks.
- Put wet sacks over the lot, to stop dirt getting into the food.
- Fill hole with dirt. Ensure no steam is escaping or your hangi won't cook properly.
- Leave kai to cook for three to four hours, dig it up and dig in.