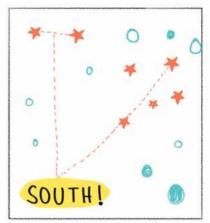

### FIND SOUTH AT NIGHT

- 1 Look for two very bright stars, one above the other, in the Milky Way near the horizon. These are The Pointers.
- 2 | Above them, lying on its side, is the kiteshaped, four-starred

Southern Cross. 3 To find due south, draw two imaginary lines: one from midway between The Pointers at a right angle, the other from the top of the cross

- extended until it meets the line from between The Pointers.
- 4 | The meeting point of these lines is the South Celestial Pole.
- **5** Locate south by dropping a vertical line to the horizon.