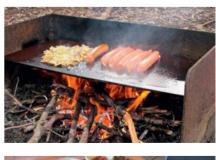

### COOK A PERFECT STEAK

Chef Martin Bosley's method for Porterhouse steaks:

- Heat a grill, ridged grill-pan or frying pan.
- Use a sharp knife to make several cuts through the fat of the steak and slightly into the meat. This will stop your steak from curling as it cooks.
- Lightly oil the steaks before putting them onto the heat.
- For juicy and medium-rare steaks, cook for about seven minutes per side, turning once and seasoning with salt and pepper once you have done so.
- Remove from the heat, wrap loosely in foil and leave them to rest for five minutes before serving. Bon appétit!