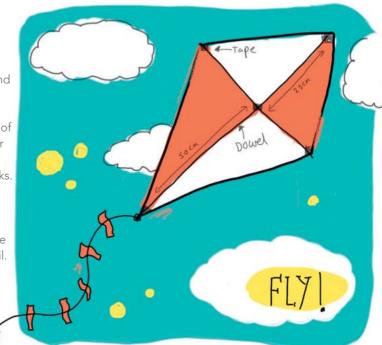

### 23 MAKE A KITE

- Fold a plastic rubbish sack in half. From the top, measure down 25cm and 50cm across. Mark a dot. Now go back to the top and measure 100cm down. Mark a dot.
- Connect the dots to make a half-diamond and cut along the lines. Unfold. This is your sail.
- Place a stick of dowel wood on the centre line of your sail, attached with strips of insulation tape.
   Place another stick of dowel between the two

- widest points of the sail, making a cross shape, and tape down at each end.
- Poke a small hole in the sail where the two sticks of dowel overlap. Push your string through and tie a knot around the two sticks. This is your flying line.
- Use the scrap plastic to make a tail that's two centimetres wide and five times longer than the sail. Attach to dowel at the bottom of your kite.
- Go up a hill and enjoy flying your new kite.