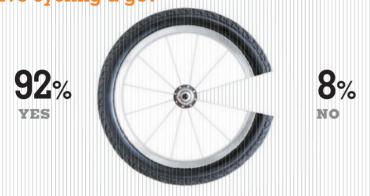

### **OPINION POLL**

In the autumn issue of AA Directions we asked: If we could improve the safety of cycling on our urban roads, would you give cycling a go?

### This issue's poll question: Do you support roadside testing for drugged drivers? To vote, go to www.aadirections.co.nz