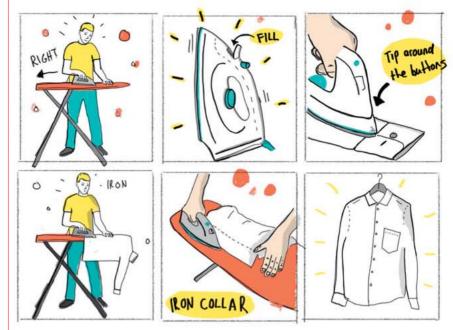

### 🔞 IRON A SHIRT

- 1 | Set up your ironing board, with the square end and the iron to your right.
- **2** | Fill your iron's water reservoir with cold water, turn it on, and set it to the correct fabric.
- **3** | Start with the shirt's sleeves, ironing them flat from shoulder to the top of the cuffs.
- **4** | Lay the cuffs flat and iron the inside and then

- the outside, working the tip of the iron around the buttons.
- **5** | Iron the front side of the shirt with buttons on it, again working around the buttons.
- **6** Iron the back of the shirt, and then the remaining front side.
- 7 | Fit a shoulder of the shirt over the pointed end of the board, and iron the
- shoulders and yoke (the section that joins the collar of the shirt to the body). Repeat with the other shoulder.
- **8** | Lastly, iron the collar, laying it flat on the board and ironing both the inside and outside.
- **9** | Hang your shirt on a hanger immediately.
- Tip: Spray stubborn wrinkles with water before ironing them.