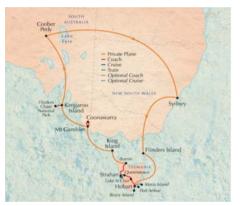

### FLINDERS RANGES

**15 days \$7,195** Departs Mar, Apr, Sep, Oct & Nov 2013

Travel from Sydney to the South Australian Outback via the Great Ocean Road and Kangaroo Island. HIGHLIGHTS:

- 2 nights on Kangaroo Island meet Sea Lions up close on a ranger guided beach tour at Seal Bay Conservation Park
  • spend 2 nights in Wilpena Pound and
- explore the Flinders Ranges overnight in Arkaroola and take a breathtaking 4WD Ridge Top Tour • visit the Menindee Lakes stay at Mungo Lodge and explore World Heritage Listed Mungo National Park near
- Mildura visit Coonawarra wine region