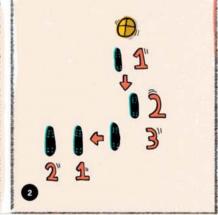

### FIND SOUTH AT NIGHT

- 1 Look for two very bright stars, one above the other, in the Milky Way near the horizon. These are The Pointers.
- 2 | Above them, lying on its side, is the kiteshaped, four-starred

Southern Cross. 3 To find due south, draw two imaginary lines: one from midway between The Pointers at a right angle, the other from the top of the cross

- extended until it meets the line from between The Pointers.
- 4 | The meeting point of these lines is the South Celestial Pole.
- **5** Locate south by dropping a vertical line to the horizon.