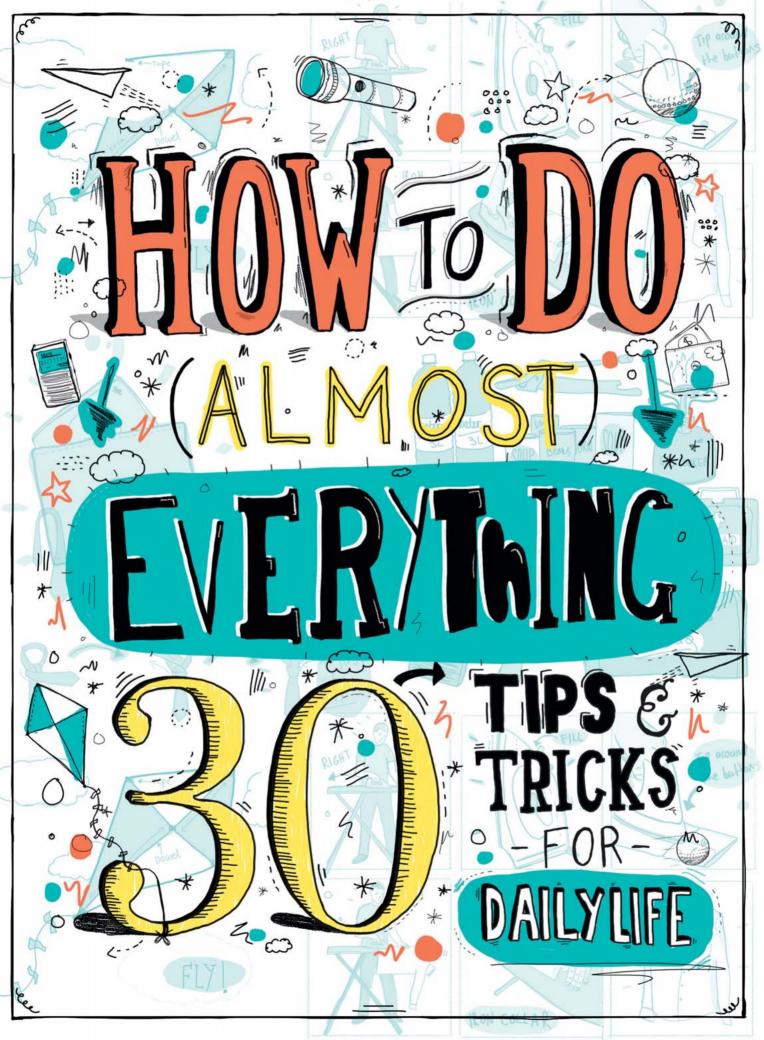

### **CHECK YOUR ENGINE OIL**

- Park your car on flat terrain and turn off the engine.
- Wait a couple of minutes for the oil to settle.
- Open the bonnet and locate the engine's dipstick. You can identify this easily, as it will have some kind of small handle and will be near the engine.
- Remove the dipstick and wipe it clean with a lint-free rag.
- Fully insert the dipstick back into its tube for three seconds.
- Remove it again and look for the markers near the bottom of the dipstick.
- In between these markers will be fresh oil. This indicates your current engine oil level.
- The oil level mustn't be below the minimum mark or above the maximum level.
- If necessary, top up the engine with the correct grade oil.
- Recheck the oil level and refit the dipstick.
- If you have topped up your oil, ensure that the oil filler cap is put back on securely.