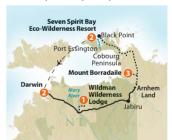

9 days \$8,695 Departs May to Sep 2013

Explore the wonders of Arnhem Land, Kakadu & the Cobourg Peninsula on this unique adventure from Darwin. HIGHLIGHTS: • Spend 3 nights at Mount Borradaile, a unique wilderness retreat nestled against the Arnhem Land escarpment • visit ancient and rarely seen Aboriginal rock art galleries • enjoy billabong cruises, Barramundi fishing and other adventures (all included) • spend 2 nights at Seven Spirit Bay Eco-Wilderness Resort • enjoy a boat cruise to the historic Victoria Settlement at Port Essington • stay at the new Wildman Wilderness Lodge in the Mary River Wetlands • return scenic flight to Darwin