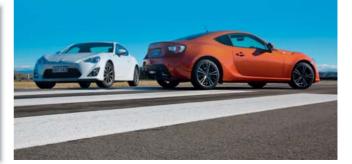

To a rapturous round of applause, the New Zealand Car of the Year 2012 was announced as the Toyota 86.

Motoring Writers Guild President David Linklater described Toyota's rear wheel drive sports coupe as "fantastic", saying the car "provides a high level of performance and safety". Stella Stocks, AA General Manager, Motoring Services, also had high praise for the car saying it "has sublime handling and is quick enough to be entertaining".

Best in class award winners:

Small car – Suzuki Swift

Compact car – Ford Focus

Medium car – BMW 3 Series

Large car – Skoda Superb

Luxury car – BMW 5 Series

Small/medium SUV – Mazda CX-5

Large SUV – BMW X5

Sports/performance car – Toyota 86

Utility – Ford Ranger

Safest car – BMW 3 Series

**→** For more info on the awards see www.aa.co.nz/nzcoty