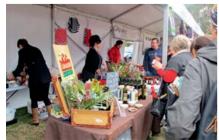

# Crafty Cuts

Handmade, the festival celebrating all things craft, returns to the capital this Queen's Birthday weekend.

Classes, talks and demonstrations of crafty pursuits - from stitching and furniture restoration to up-cycling and artisan food creation - will feature at various venues around central Wellington. Promoted as an opportunity for people to learn the skills of previous generations, but using modern technology and style, participants can sign up for one or many activities, either taking part in hands-on learning or observing experts at work in master classes. An addition to this year's programme is the 'World' category, which will focus on the crafts of different cultures.

■ All skill levels, from rookie to expert, are encouraged so if you're feeling crafty, or aspire to, sign up at www.handmadenz.co.nz