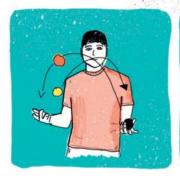

- **5** | Continue this cycle of compression and breaths until you save their life and become a hero.
- Download the St John NZ CPR app to your iPhone in case you forget!



### MAKE PEANUT BUTTER

- 1 Unless they are pre-roasted, bake two cups of shelled peanuts in the oven for six to eight minutes at 180°c, shaking every so often so they don't burn.
- 2 Pour the peanuts into a food processor
- with 1 ½ tablespoons of vegetable oil (not olive oil, as this will make it taste funny).
- 3 | Blend the peanuts until they reach the desired consistency.
- 4 Add a little brown sugar or honey, and salt to taste.
- **5** | Spoon the peanut butter into an airtight container and refrigerate. It should last up to two months in the fridge, unless you eat it all straight away.

### JUGGLE THREE BALLS

















### 11 MAKE THE BEST PAPER PLANE

- 1 | This paper plane is called The Dart, widely regarded as one of the best paper planes you can make. It's a classic for a reason.
- **2** | First fold an A4 piece of paper in half vertically (longways) and then open it back
- up. This will be your reference crease.
- **3** | Fold the top left and right corners down 45° into the reference crease so they form a tip.
- **4** | Fold both sides you just created diagonally into the
- crease. You should now start to see the 'dart' shape form.
- **5** | Fold the whole thing in half, so that all the folds you just made are on the outside.
- **6** | Fold down your wings and prepare for flight!



# GROW POTATOES WITHOUT A BIG GARDEN

- You will need: a recycled coffee sack (ask your local coffee