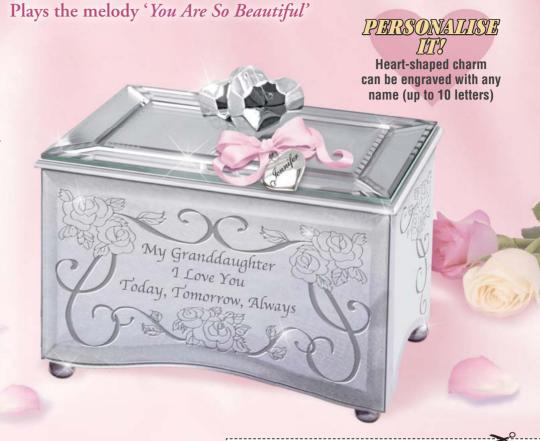

## My Granddaughter, I Love You

## **Personalised Music Box**

An
Exquisite Treasure
for only
\$99.99\*

Fully mirrored music box, handcrafted of bevelled glass with elegant etching on four sides

Customise the heart shaped charm with your granddaughter's name FREE

## A Musical Masterpiece As Special As She Is!

This limited-edition music box is an exquisite work of art and a meaningful expression of love for a dear granddaughter. Hand-crafted of mirrored bevelled glass with scrolling floral etching, it boasts a silvery heart charm that can be personalised with the name of your choice — FREE of charge. The charm is tied on a soft pink ribbon to a faceted twin-heart handle sculpted in silvery metal. A memorable gift any granddaughter will treasure, this exclusive keepsake plays 'You Are So Beautiful' and comes with a FREE poem card especially for her.