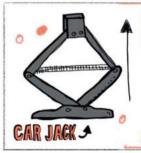

### **CHANGE A TYRE**

- 1 | Park your vehicle on flat, firm terrain and switch off the engine.
- 2 Apply the parking brake. If your car is an automatic, ensure it's in 'Park'. If your ride is a manual, put the car in first gear.
- 3 Locate the spare wheel, jack and wheel brace. These are usually found in the boot.
- 4 | Place the jack under the recommended lifting point. Your car's instruction manual will show you where this is.
- **5** Raise the jack to support the vehicle, without lifting the wheel off the ground.
- 6 Loosen the wheel bolts no

- more than a quarter turn.
- 7 | Crank the jack higher to raise the tyre off the ground.
- 8 Remove the wheel bolts and the tyre.
- **9** Fit the spare tyre and the bolts.
- 10 | Firmly tighten the bolts in a diagonal sequence.
- 11 Lower the car as much as necessary for the wheel to rest back on the ground.
- 12 | Tighten the wheel bolts properly.
- 13 | Completely lower the car and remove the jack. Remember to put your flat tyre in the boot.