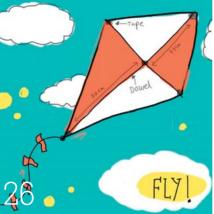

### 23 MAKE A KITE

- Fold a plastic rubbish sack in half. From the top, measure down 25cm and 50cm across. Mark a dot. Now go back to the top and measure 100cm down. Mark a dot.
- Connect the dots to make a half-diamond and cut along the lines. Unfold. This is your sail.
- Place a stick of dowel wood on the centre line of your sail, attached with strips of insulation tape.
   Place another stick of dowel between the two

- widest points of the sail, making a cross shape, and tape down at each end.
- Poke a small hole in the sail where the two sticks of dowel overlap. Push your string through and tie a knot around the two sticks. This is your flying line.
- Use the scrap plastic to make a tail that's two centimetres wide and five times longer than the sail. Attach to dowel at the bottom of your kite.
- Go up a hill and enjoy flying your new kite.