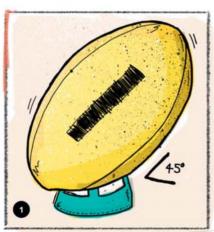

### KICK A CONVERSION

- 1 | Put the ball in the tee or use your boot heel to make a pivot.
- **2** | Aim the ball by leaning it towards the goalposts at a 45° angle, with the seams facing out.
- 3 | Take three long steps backwards away from the ball. Check you're still lined up with the ball. Take two steps to your left or right (your preference) and aim for a specific target between the posts.
- 4 | Focus your energy into your kicking foot by swinging your arms into a clap. If you ever wondered why

the pros clap before kicking, this is what they are doing.

- **5** Begin approach. You should run the same number of steps you took away from the ball and follow the same path you marked out. This will see you curl into the ball.
- 6 | As you near the ball, position your non-kicking foot as close to the tee as possible, making sure your head is directly over the ball and your shoulders are facing the posts. Shift your weight onto this foot as you swing