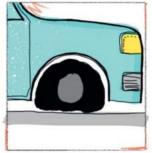

### **CHANGE A TYRE**

- 1 | Park your vehicle on flat, firm terrain and switch off the engine.
- 2 Apply the parking brake. If your car is an automatic, ensure it's in 'Park'. If your ride is a manual, put the car in first gear.
- 3 Locate the spare wheel, jack and wheel brace. These are usually found in the boot.
- 4 | Place the jack under the recommended lifting point. Your car's instruction manual will show you where this is.
- **5** Raise the jack to support the vehicle, without lifting the wheel off the ground.
- 6 Loosen the wheel bolts no

- more than a quarter turn.
- 7 | Crank the jack higher to raise the tyre off the ground.
- 8 Remove the wheel bolts and the tyre.
- **9** Fit the spare tyre and the bolts.
- 10 | Firmly tighten the bolts in a diagonal sequence.
- 11 Lower the car as much as necessary for the wheel to rest back on the ground.
- 12 | Tighten the wheel bolts properly.
- 13 | Completely lower the car and remove the jack. Remember to put your flat tyre in the boot.