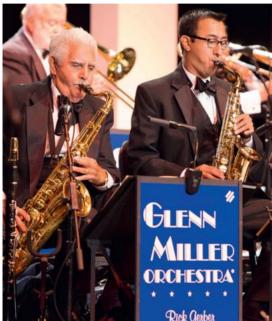

# Swing it!

Get out your wingtips and take a dance down memory lane, as the The Glenn Miller Orchestra brings the golden era of swing to New Zealand.

Together with the Serenade Singers and The Broadway Swing Dancers, the orchestra will perform Glenn Miller's iconic wartime arrangements, as well as the music of The Andrew Sisters, Frank Sinatra, and the romantic melodies made famous by Vera Lynn.

The show, which hails from the USA and has been touring since 1956, will visit 18 venues around New Zealand between May 30 and June 26. For a list of venues, dates and ticket details, visit www.glennmillerorchestratournz.co.nz

■ AA Directions has four double passes to The Glenn Miller Orchestra to give away. To enter, send your name, phone number and preferred venue to Glen Miller Competition, AA Directions, PO Box 5, Auckland 1140, or visit www.aadirections.co.nz to enter online. Entries close April 30.