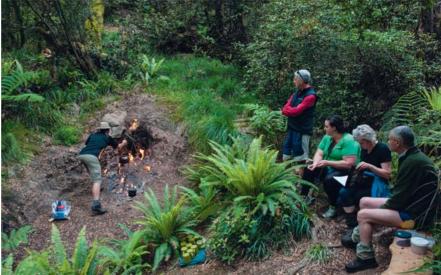

### 2 PUT DOWN A HANGI

- Find a sheltered spot to dig your hangi, as wind will cause trouble.
- The hole needs to be at least kneedeep and roughly two metres in diametre.
- Make a fire with long-burning wood, such as macrocarpa.
- Heat volcanic stones on the fire for two to three hours before placing in pit.
- Put your kai in steel wire baskets lined with cabbage or banana leaves or tinfoil. Meats go on the

- bottom layer and veges on top.
- Place wet sheets over the baskets and lower them into the hangi pit

   ensuring the fabric doesn't touch the hot rocks.
- Put wet sacks over the lot, to stop dirt getting into the food.
- Fill hole with dirt. Ensure no steam is escaping or your hangi won't cook properly.
- Leave kai to cook for three to four hours, dig it up and dig in.