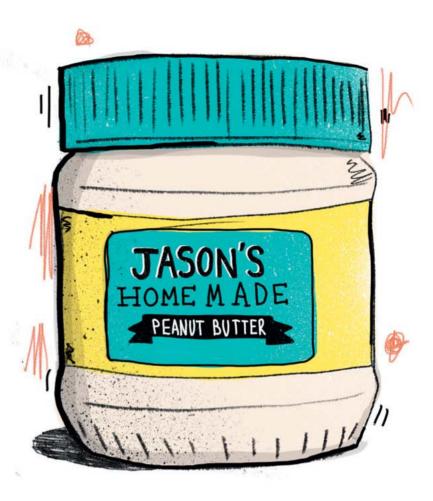

### MAKE PEANUT BUTTER

- 1 Unless they are pre-roasted, bake two cups of shelled peanuts in the oven for six to eight minutes at 180°c, shaking every so often so they don't burn.
- 2 Pour the peanuts into a food processor
- with 1 ½ tablespoons of vegetable oil (not olive oil, as this will make it taste funny).
- 3 | Blend the peanuts until they reach the desired consistency.
- 4 Add a little brown sugar or honey, and salt to taste.
- **5** | Spoon the peanut butter into an airtight container and refrigerate. It should last up to two months in the fridge, unless you eat it all straight away.