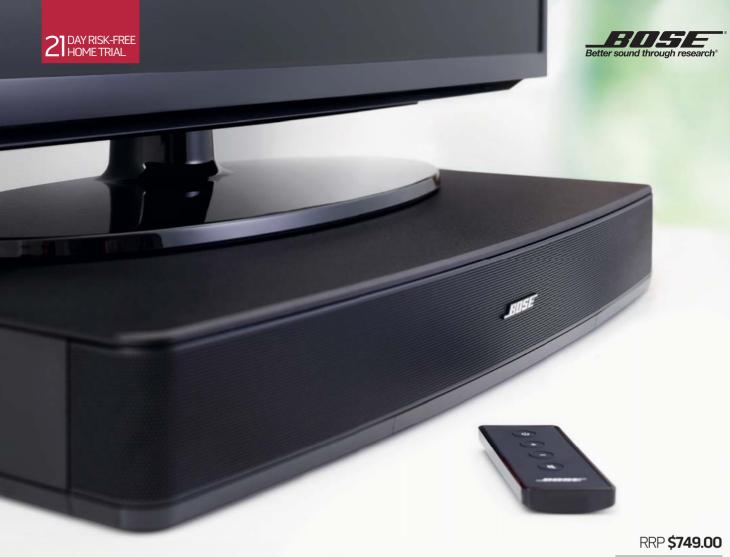

# For better TV sound, just listen.

### BOSE® SOLO TV SOUND SYSTEM

Every TV show you watch has a world of sound within, but you may not be hearing it. That's because most flat-panel TVs have speakers that simply cannot reproduce the depth and detail of all that sound, so it remains trapped inside.

To solve that problem, we developed the Bose Solo TV sound system. It reveals so much more of the sound you're meant to hear that watching TV can feel like an entirely different experience.

No matter how many times you've watched your favourite shows, you can hear details

### Our first one-piece solution for your TV.

Proprietary digital signal processing allows this speaker to deliver more of the dialogue, music and sound effects you've been missing — clearly and naturally. So you won't have to turn up the volume to hear it all. And Bose speaker array technology reproduces sound that's wider than the screen, all from a speaker that fits neatly under your TV.

### **BOSE EXCITEMENT GUARANTEE**

Purchase directly from Bose or from a Bose store\* and take 2l days to audition your favourite TV shows through the Bose Solo system.

If at the end of the 21 day trial period you feel that the system is not right for you, simply return the product for a full refund.