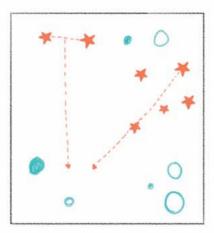

### FIND SOUTH AT NIGHT

- 1 Look for two very bright stars, one above the other, in the Milky Way near the horizon. These are The Pointers.
- 2 | Above them, lying on its side, is the kiteshaped, four-starred

Southern Cross. 3 To find due south, draw two imaginary lines: one from midway between The Pointers at a right angle, the other from the top of the cross

- extended until it meets the line from between The Pointers.
- 4 | The meeting point of these lines is the South Celestial Pole.
- **5** Locate south by dropping a vertical line to the horizon.