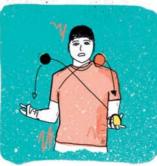

**5** | Continue this cycle of compression and breaths until you save their life and become a hero.
- Download the St John NZ CPR app to your iPhone in case you forget!



### MAKE PEANUT BUTTER

- 1 Unless they are pre-roasted, bake two cups of shelled peanuts in the oven for six to eight minutes at 180°c, shaking every so often so they don't burn.
- 2 Pour the peanuts into a food processor
- with 1 ½ tablespoons of vegetable oil (not olive oil, as this will make it taste funny).
- 3 | Blend the peanuts until they reach the desired consistency.
- 4 Add a little brown sugar or honey, and salt to taste.
- **5** | Spoon the peanut butter into an airtight container and refrigerate. It should last up to two months in the fridge, unless you eat it all straight away.

### JUGGLE THREE BALLS

















### 11 MAKE THE BEST PAPER PLANE

- 1 | This paper plane is called The Dart, widely regarded as one of the best paper planes you can make. It's a classic for a reason.
- **2** | First fold an A4 piece of paper in half vertically (longways) and then open it back
- up. This will be your reference crease.
- **3** | Fold the top left and right corners down 45° into the reference crease so they form a tip.
- **4** | Fold both sides you just created diagonally into the
- crease. You should now start to see the 'dart' shape form.
- **5** | Fold the whole thing in half, so that all the folds you just made are on the outside.
- **6** | Fold down your wings and prepare for flight!



# GROW POTATOES WITHOUT A BIG GARDEN

- You will need: a recycled coffee sack (ask your local coffee sh