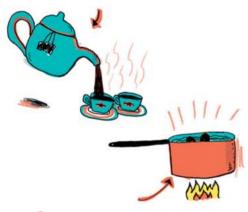

### MAKE A PROPER CUP OF TEA

- Boil fresh water in the jug.
- Warm the teapot by swirling a little boiled water around inside before pouring it out.
- Add one teaspoon of loose tea leaves per cup, plus one extra for the pot.
- Pour the just-off boiling water into your teapot and let the tea steep.
   Allow about one minute for green tea, three to six minutes for black tea, 10 to 12 minutes for herbal teas.
   If you like your tea strong, add more tea leaves rather than letting it stew for longer.
- If it's white tea you're preparing, splash a little milk into cups.
- Use a tea strainer to catch the leaves, as you pour the tea.
- Take your cup of tea and a biscuit or two into the sunshine to enjoy.