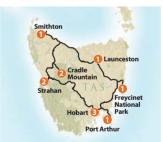

### **TASMANIA**

**12 days \$6,895** Departs Mar, Apr, Oct & Nov 2013

Explore Tasmania's sensational wilderness on this new and comprehensive tour. HIGHLIGHTS: • Spend 2 nights in and explore the Cradle Mountain Lake-St Clair National Park • cruise Wineglass Bay and visit Freycinet Peninsula • cruise the Gordon River and ride the West Coast Wilderness Railway • Dove Lake and Waldheim Chalet • explore the Tahune Valley and visit the Tahune Forest Reserve • explore Launceston and surrounding region • exhilarating Bruny Island Cruise from Hobart • historical tour at Port Arthur • Woolnorth wind farm and rugged Cape Grim • visit Stanley and 'the Nut' and much more