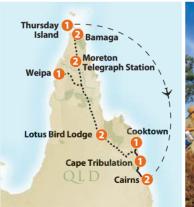

# CAPE YORK

13 DAYS \$9,395 Departs May to Sep 2013

### Travel in Small Groups

- Multi Award winning tour operator
- ✓ Exclusive Wilderness Lodges, Hotels and Resorts
- ✓ Fully inclusive, including all meals
- 5 star All Terrain Mercedes Benz coach travel
- Expert tour guides

✓ Special Indigenous Partnership in the Kimberley

Enjoy the most comprehensive tour of Cape York Peninsula with new and exclusive attractions for 2013! Visit the Daintree Rainforest and cruise the Daintree River • stay at Cape Tribulation • tackle the infamous Bloomfield Track • explore Cooktown • travel through Lakefield National Park and stay 2 nights at the stunning Lotus Bird Lodge • head to Weipa and discover the world's largest Bauxite mine on a guided tour • spend 2 nights at Moreton Telegraph Station in our deluxe accommodation and cruise the wild Wenlock River, home to more fish species than any other river in Australia • explore the rainforest and surrounding Wenlock River country aboard unique 7 seat 4WD ranger vehicles • travel parts of the original Telegraph Track • enjoy a dip at Fruit Bat Falls • spend 2 nights at Bamaga and explore the region including Pajinka, the very tip of Australia • enjoy tours of both Horn and Thursday Islands before flying back to Cairns with QANTAS • spend 2 nights at the Shangri La Hotel, Cairns