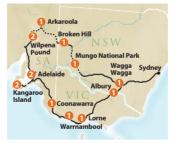

### FLINDERS RANGES

**15 days \$7,195** Departs Mar, Apr, Sep, Oct & Nov 2013

Travel from Sydney to the South Australian Outback via the Great Ocean Road and Kangaroo Island. HIGHLIGHTS:

- 2 nights on Kangaroo Island meet Sea Lions up close on a ranger guided beach tour at Seal Bay Conservation Park
  • spend 2 nights in Wilpena Pound and
- explore the Flinders Ranges overnight in Arkaroola and take a breathtaking 4WD Ridge Top Tour • visit the Menindee Lakes stay at Mungo Lodge and explore World Heritage Listed Mungo National Park near
- Mildura visit Coonawarra wine region

2 nights in Adelaide