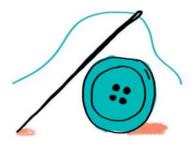

### **SEW ON A BUTTON**

- 1 Thread a needle and make a knot at the end of the thread.
- 2 | Check where the button should be, by lining it up with the buttonhole.
- 3 | Hold the button in place with one hand.
- 4 From the back, push the needle up through the fabric, through one of the buttonholes and pull tight until the knot hits the fabric.
- 5 | Push the needle through another hole - if there are four holes, dive through the one diagonally opposite the hole you've come up through. You're at the back of the fabric again.
- 6 Push the needle through again, aiming for another hole - pull tight.
- 7 | Back you go, through the last of the four holes.
- **8** Repeat this process, so that every hole has two lines of thread running through it.
- 9 | Finish at the back.
- 10 | Push the needle through a small piece of fabric and the collection of thread, back on itself to create a knot, and snip the thread.