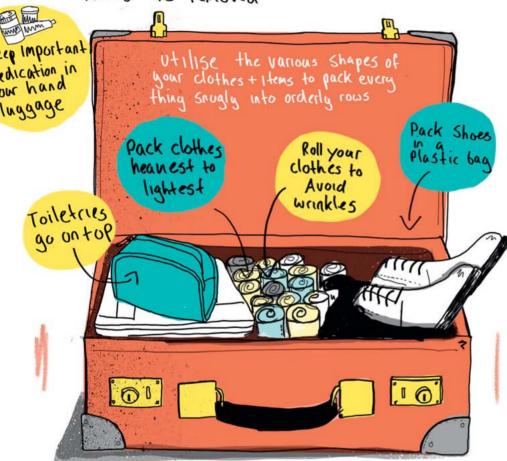

### PACK A BAG

Write a packing list so nothing Important is forgotten and superfluous Items are removed