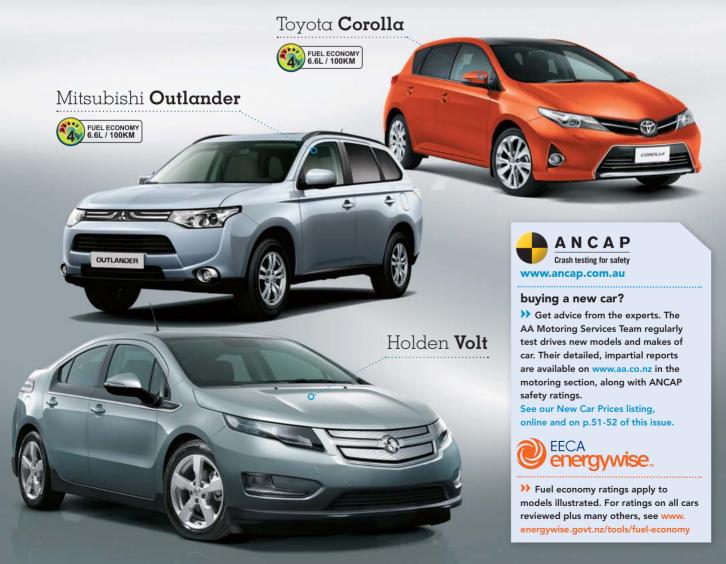

# And the winner is...

At a glittering event in Auckland last December the major players of New Zealand's motoring industry gathered to discover which vehicle would drive off with the prestigious title of Car of the Year 2012.

The awards, presented by the AA and the Motoring Writers Guild, also acknowledged excellence in ten distinct categories.

To be eligible for contention, vehicles had to have been launched in New Zealand in the 12 months to October 2012, and been put through their paces by the voting panel.

To a rapturous round of applause, the New Zealand Car of the Year 2012 was announced as the Toyota 86.

Motoring Writers Guild President David Linklater described Toyota's rear wheel drive sports coupe as "fantastic", saying the car "provides a high level of performance and safety". Stella Stocks, AA General Manager, Motoring Services, also had high praise for the car saying it "has sublime handling and is quick enough to be entertaining".

Best in class award winners:

Small car – Suzuki Swift

Compact car – Ford Focus

Medium car – BMW 3 Series

Large car – Skoda Superb

Luxury car – BMW 5 Series

Small/medium SUV – Mazda CX-5

Large SUV – BMW X5

Sports/performance car – Toyota 86

Utility – Ford Ranger

Safest car – BMW 3 Series

**→** For more info on the awards see www.aa.co.nz/nzcoty