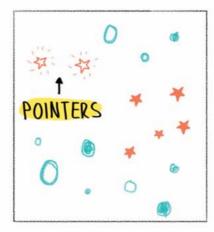

### FIND SOUTH AT NIGHT

- 1 Look for two very bright stars, one above the other, in the Milky Way near the horizon. These are The Pointers.
- 2 | Above them, lying on its side, is the kiteshaped, four-starred

Southern Cross. 3 To find due south, draw two imaginary lines: one from midway between The Pointers at a right angle, the other from the top of the cross

- extended until it meets the line from between The Pointers.
- 4 | The meeting point of these lines is the South Celestial Pole.
- **5** Locate south by dropping a vertical line to the horizon.