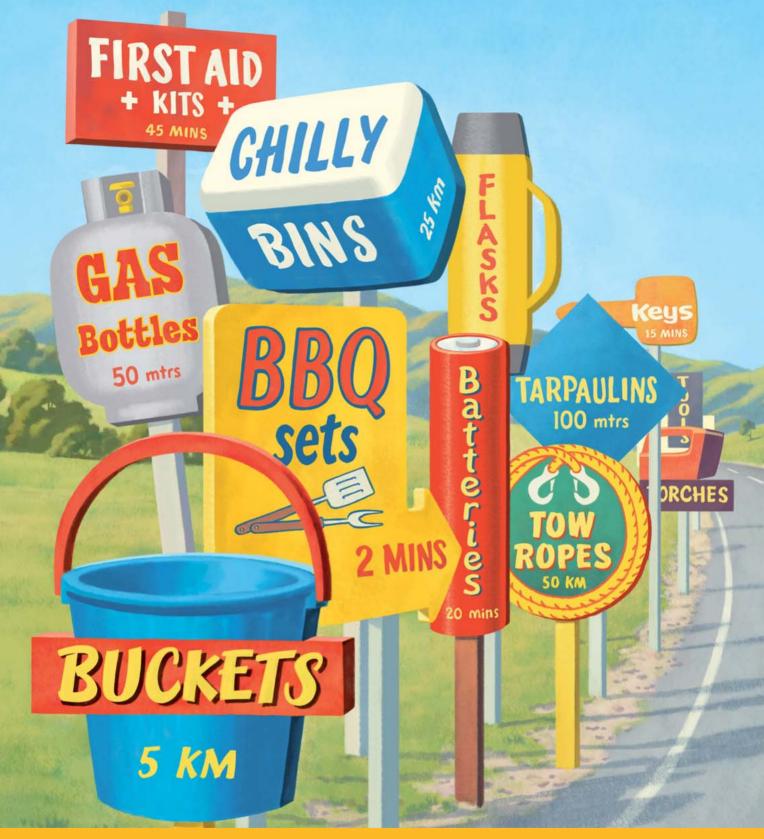

### MAKE AN EMERGENCY KIT

Your emergency kit needs to contain enough supplies to sustain you and your loved ones for at least 72 hours (three days). You need:

- Three litres of bottled water per person, per day. Check this water every 12 months to ensure it hasn't gone mouldy.
- A good supply of non-perishable food i.e. canned or dried.
- A can opener.
- A small primus or

gas cooker.

- A powerful torch.
- A radio. Don't count on your cellphone working.
- Plenty of spare batteries.
- A basic first aid kit.
- In case you need to evacuate your home, have a 'Go Bag' ready. Inside should be toiletries, toilet paper, a blanket or sleeping bag, and a change of clothes.
- Don't forget to include supplies for your pets.