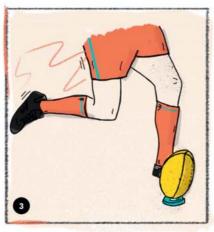

### KICK A CONVERSION

- 1 | Put the ball in the tee or use your boot heel to make a pivot.
- **2** | Aim the ball by leaning it towards the goalposts at a 45° angle, with the seams facing out.
- 3 | Take three long steps backwards away from the ball. Check you're still lined up with the ball. Take two steps to your left or right (your preference) and aim for a specific target between the posts.
- 4 | Focus your energy into your kicking foot by swinging your arms into a clap. If you ever wondered why

the pros clap before kicking, this is what they are doing.

- **5** Begin approach. You should run the same number of steps you took away from the ball and follow the same path you marked out. This will see you curl into the ball.
- 6 | As you near the ball, position your non-kicking foot as close to the tee as possible, making sure your head is directly over the ball and your shoulders are facing the posts. Shift your weight onto this foot as you swing

your kicking foot into the ball.

- 7 | As you curve in to the ball, you will generate more power and be in an optimum position to strike the ball with your kicking foot. You want to kick the ball with the area between your ankle and your instep. A rugby ball's 'sweet spot' is roughly a third up from the tee
- **8** | Follow through with your foot once you've kicked the ball. In other words, keep your leg swinging.
- **9** | Celebrate your glorious conversion!