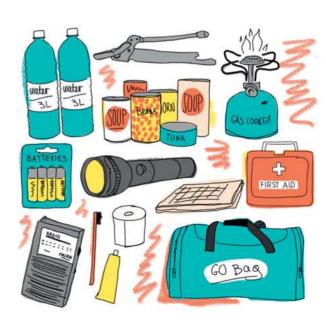

### MAKE AN EMERGENCY KIT

Your emergency kit needs to contain enough supplies to sustain you and your loved ones for at least 72 hours (three days). You need:

- Three litres of bottled water per person, per day. Check this water every 12 months to ensure it hasn't gone mouldy.
- A good supply of non-perishable food i.e. canned or dried.
- A can opener.
- A small primus or

gas cooker.

- A powerful torch.
- A radio. Don't count on your cellphone working.
- Plenty of spare batteries.
- A basic first aid kit.
- In case you need to evacuate your home, have a 'Go Bag' ready. Inside should be toiletries, toilet paper, a blanket or sleeping bag, and a change of clothes.
- Don't forget to include supplies for your pets.