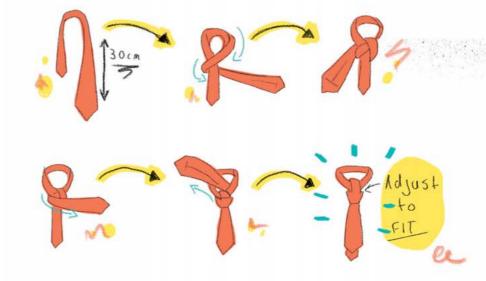

es, keep your head down and your eyes locked on the ball.

- Stiffen your body except for your shoulders. Keep these nice and swingy. When ready to putt, rock your shoulders in a smooth, rhythmic fashion and stroke the ball cleanly.
- Do not raise your putter any higher than your knees and be sure to keep a silky momentum to your stroke.
- Your stroke should follow through the exact same distance as your wind-up e.g., if you pull your putter back 10cm, you should follow through 10cm after you stroke the ball. Remember to keep your head down for a few seconds after hitting the ball.
- Practice makes perfect and the perfect part about putting practice is you can practise putting practically anywhere – your office, your lounge or, best of all, out on the greens.

### 27 TIE THE SIMPLEST TIE



### PACK A BAG

Write a packing list so nothing Important is forgotten and superfluous Items are removed





### **SEW ON A BUTTON**

- 1 Thread a needle and make a knot at the end of the thread.
- 2 | Check where the button should be, by lining it up with the buttonhole.
- 3 | Hold the button in place with one hand.
- 4 From the back, push the needle up through the fabric, through one of the buttonholes and pull tight until the knot hits the fabric.
- 5 | Push the needle through another hole - if there are four holes, dive through the one diagonally opposite the hole you've come up through. You're at the back of the fabric again.
- 6 Push the needle through again, aiming for another hole - pull tight.
- 7 | Back you go, through the last of the four holes.
- **8** Repeat this process, s