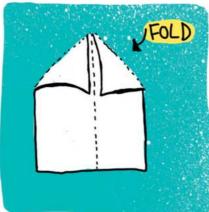

### 11 MAKE THE BEST PAPER PLANE

- 1 | This paper plane is called The Dart, widely regarded as one of the best paper planes you can make. It's a classic for a reason.
- **2** | First fold an A4 piece of paper in half vertically (longways) and then open it back
- up. This will be your reference crease.
- **3** | Fold the top left and right corners down 45° into the reference crease so they form a tip.
- **4** | Fold both sides you just created diagonally into the
- crease. You should now start to see the 'dart' shape form.
- **5** | Fold the whole thing in half, so that all the folds you just made are on the outside.
- **6** | Fold down your wings and prepare for flight!