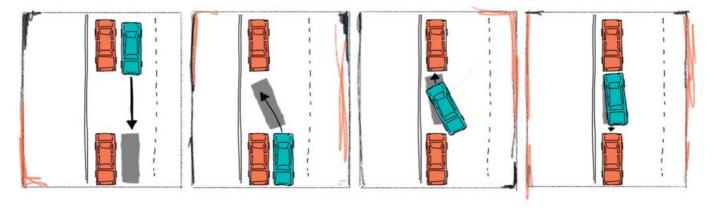

irt's sleeves, ironing them flat from shoulder to the top of the cuffs.
- **4** | Lay the cuffs flat and iron the inside and then

- the outside, working the tip of the iron around the buttons.
- **5** | Iron the front side of the shirt with buttons on it, again working around the buttons.
- **6** Iron the back of the shirt, and then the remaining front side.
- 7 | Fit a shoulder of the shirt over the pointed end of the board, and iron the
- shoulders and yoke (the section that joins the collar of the shirt to the body). Repeat with the other shoulder.
- **8** | Lastly, iron the collar, laying it flat on the board and ironing both the inside and outside.
- **9** | Hang your shirt on a hanger immediately.
- Tip: Spray stubborn wrinkles with water before ironing them.

### 19 PARALLEL PARK



### 20 LOBBY FOR CHANGE

- **1** Identify your cause. If there's a group already involved, join.
- **2** | Start a letter writing campaign. Politicians and businesses take more notice of posted letters. Emails are far easier to ignore.
- **3** | Utilise social media to get your message out to the people.
- **4** | Make an appointment to have a meeting with those whose views you are hoping to change. Remember to stay polite and courteous.
- **5** | Stage an old-fashioned protest. Gather some like-minded folks, make some signs, think up a snazzy chant and situate yourselves appropriately.

## CREATE A SECURE ONLINE PASSWORD

- Think of a favourite song lyric eg: 'You can't touch this, stop... hammer time!'
- Take the first letter of each word ea: Ycttsht
- Replace two letters with numbers