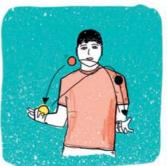

*5** | Continue this cycle of compression and breaths until you save their life and become a hero.
- Download the St John NZ CPR app to your iPhone in case you forget!



### MAKE PEANUT BUTTER

- 1 Unless they are pre-roasted, bake two cups of shelled peanuts in the oven for six to eight minutes at 180°c, shaking every so often so they don't burn.
- 2 Pour the peanuts into a food processor
- with 1 ½ tablespoons of vegetable oil (not olive oil, as this will make it taste funny).
- 3 | Blend the peanuts until they reach the desired consistency.
- 4 Add a little brown sugar or honey, and salt to taste.
- **5** | Spoon the peanut butter into an airtight container and refrigerate. It should last up to two months in the fridge, unless you eat it all straight away.

### JUGGLE THREE BALLS

















### 11 MAKE THE BEST PAPER PLANE

- 1 | This paper plane is called The Dart, widely regarded as one of the best paper planes you can make. It's a classic for a reason.
- **2** | First fold an A4 piece of paper in half vertically (longways) and then open it back
- up. This will be your reference crease.
- **3** | Fold the top left and right corners down 45° into the reference crease so they form a tip.
- **4** | Fold both sides you just created diagonally into the
- crease. You should now start to see the 'dart' shape form.
- **5** | Fold the whole thing in half, so that all the folds you just made are on the outside.
- **6** | Fold down your wings and prepare for flight!



# GROW POTATOES WITHOUT A BIG GARDEN

- You will need: a recycled coffee sack (ask your local coffee shop