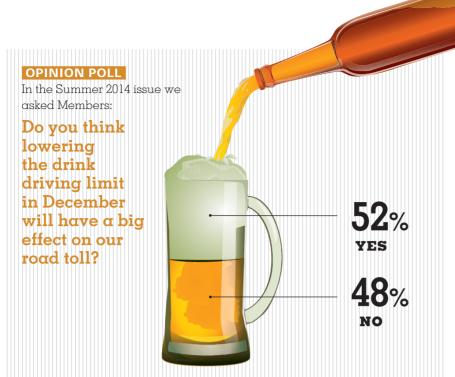

### WHAT DO YOU THINK?

Do you think it should be mandatory for car dealers to display vehicle safety ratings?

Go to aadirections.co.nz to have your say.

This issue's poll question is: Do you think it should be mandatory for car dealers to display vehicle safety ratings? To have your say, go to aadirections.co.nz