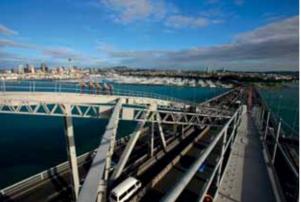

SkyPath takes cycling to a new level – over the Auckland Harbour Bridge, in fact. Conceived as a privately funded initiative, SkyPath is a partially covered clip-on with >>

The bus network is changing from a 'coverage model' to a 'frequency model'. What does this mean? You can expect a bus to arrive at your stop more frequently – at least one

an estimated cost of \$35 million and hopes for 780,000 users in the first year. It is sure to have a better chance of ongoing patronage if the rest of Auckland is cycle friendly.