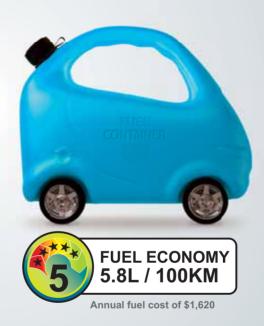

### Big cuts on the way

From July, there will be a reduction in the cost of the annual motor vehicle licence ('rego'), with the ACC levy portion falling by an average of 41%, depending on vehicle type. For cars under 40 years of age, the reduction will vary according to safety ratings because ACC is introducing risk-rated levies. This means the owners of the safest cars will pay the least.

All cars will get a reduction: the annual savings will range from \$40-\$130 for petrol-powered vehicles, and \$80-\$170 for diesels. Other vehicles such as utes, vans and vintage cars, will get a flat reduction, although there is no change in licence fees for motorcycles, mopeds, trailers or caravans.