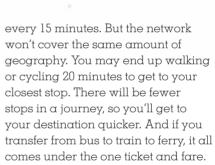

The bus network is changing from a 'coverage model' to a 'frequency model'. What does this mean? You can expect a bus to arrive at your stop more frequently – at least one

an estimated cost of \$35 million and hopes for 780,000 users in the first year. It is sure to have a better chance of ongoing patronage if the rest of Auckland is cycle friendly.