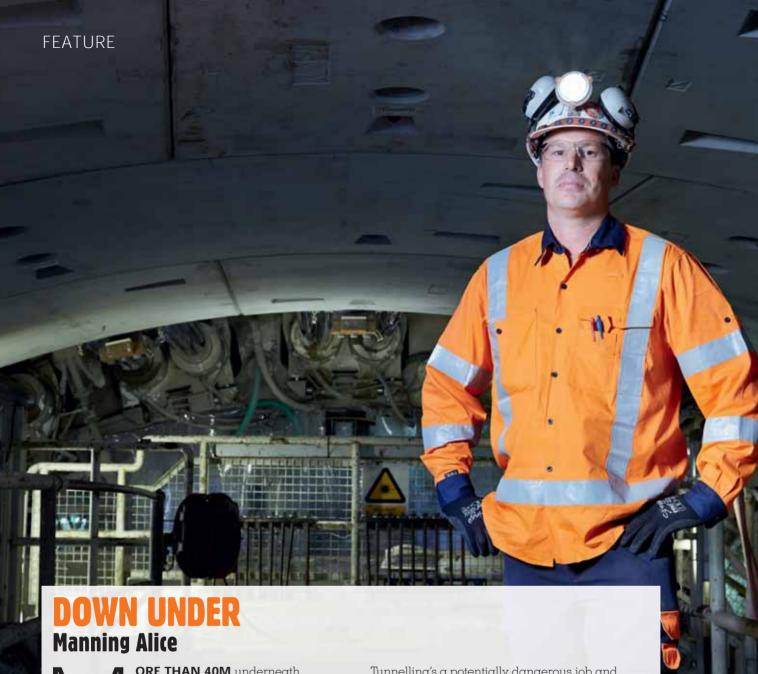

ORE THAN 40M underneath Auckland, Peter Lilley is in a control cab, manning the tunnel boring machine nicknamed 'Alice'. He's working on New Zealand's largest roading project, the Waterview Connection. Peter's one of four drivers of the 2400 ton and 12m machine which pushes about 5cm of dirt a minute and reports continuously on speed, earth pressure and the amount of dirt extracted. While it's all highly automated, being in charge of a huge machine is serious work.

"I've been doing it for so many years it's like second nature now, but when I first started out it was overwhelming. I was terrified."

Peter's first underground job was on the South Island's Manapouri tunnel in 1998. He moved into operating the machines two years later and has since worked in Brisbane, the United Kingdom, Hong Kong and Singapore.

Tunnelling's a potentially dangerous job and Peter had a close call in Brisbane.

"A ten ton concrete ring segment fell from the roof of the tunnel right next to a ring builder," he says. "It was human error. It shut the job down for three days and the worker at fault lost his job. Out of the near misses you learn from your mistakes and you have to remind the guys that these things can happen."

But safety practice on the Waterview tunnel is  $\alpha$ priority and the team has it down-pat, he says, with good communication and safety buttons to stop the machine at any time.

Peter is contracted by McConnell Dowell, one of seven organisations in the Well Connected alliance formed to construct the New Zealand Transport Agency project. The development involves construction of a six lane motorway stretching 5km between Owairaka and Waterview, connecting the Southwestern and Northwestern motorways and completing Auckland's 47km Western Ring Route.