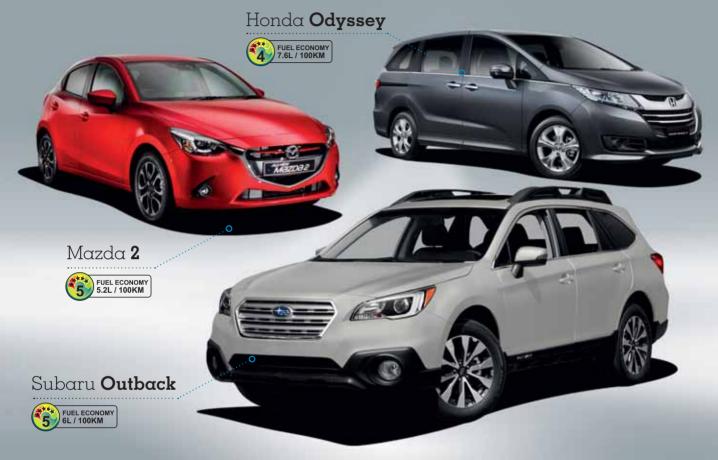

The growing importance of a vehicle's safety profile is why your Association, along with New Zealand's Transport Agency, takes part in ANCAP, the Australasian New Car Assessment Programme, which involves crash tests on new vehicles available in the Australasian market, awarding safety ratings from 0-5. We are also involved in the Used Car Safety Rating Programme which ranks used cars according to actual crash data in New Zealand and Australia.

This move is applauded by your Association but also signals that the time is right to begin a more meaningful education programme about vehicle safety. We note that in parts of Australia and other countries it is mandatory for car dealers to display a car's safety rating at the point of sale. We think it should be compulsory here, too. That's why it was one of the AA's 15 Election Calls circulated to all political parties last year. Car dealers are required to display a vehicle's fuel economy rating and even car radio frequency but not its safety rating.