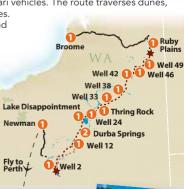

### **Canning Stock Route**

**16 days \$10,595** Departs May to Sep 2015

An exceptional small group expedition down the longest historic stock route in the world. Travel in comfort and safety aboard our specialised fleet of Mercedes Benz G Wagon safari vehicles. The route traverses dunes, escarpments, salt lakes and oases.

View Western Desert rock art and gain a unique insight into local Indigenous culture. Includes 2 nights of accommodation and 13 nights camping with full facilities (hot showers and proper toilets).

Also includes

QANTAS flight from Newman

to Perth.
Hurry! Availability
limited to May
& September only.

**SUPER SALE** 

Launceston

Frevcinet

**Port Arthur** 

National

**Park** 