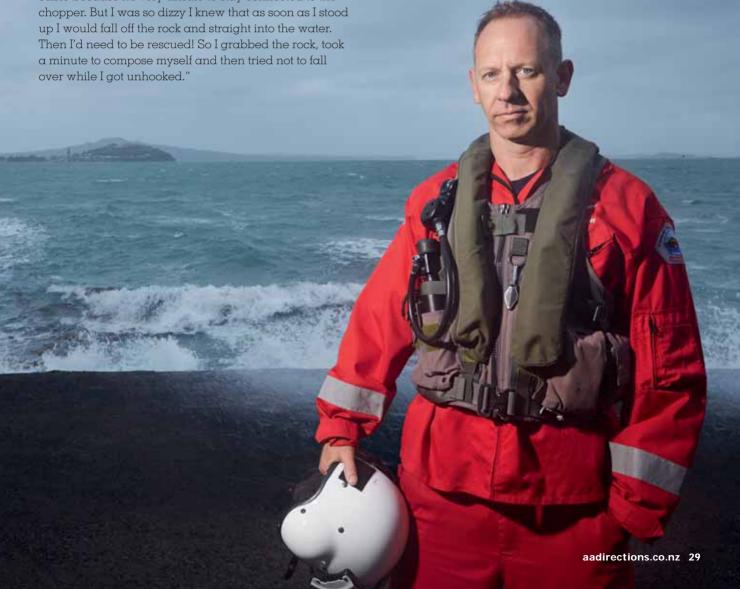

### **Helping out**

S A PARAMEDIC working on the Westpac Rescue Helicopter, Stefan Gabor has some cracking tales of daring rescues undertaken in perilous conditions.

One summer's afternoon, a distress call came in from the middle of Auckland's mighty Waitakere Ranges. The chopper took to the sky and within minutes Stefan was stepping off the helicopter's safety skids and winching himself 45m into the heart of a deep valley to get to the patient.

"Right after I left the helicopter I got a spin going," Stefan says. "I was spinning most of the way down. I started to get worried, but then the spinning stopped... because I'd hit a ponga tree.

"So I'm a bit bruised up but I land myself on the rock, which is in the middle of a creek, relatively unharmed. The first thing you do when you land is unhook from the cable because it's very unsafe to stay connected to the chopper. But I was so dizzy I knew that as soon as I stood up I would fall off the rock and straight into the water. Then I'd need to be rescued! So I grabbed the rock, took a minute to compose myself and then tried not to fall