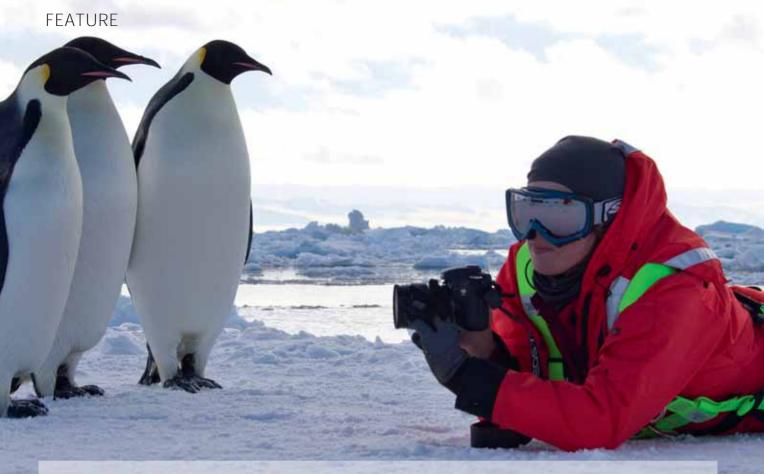

### **Finding answers**

THICK FILM of belowfreezing air nips at Regina Eisert's face as she steps off a helicopter onto frozen planes stretching hundreds of kilometres around her. As the chopper lifts off, an eerie silence envelops her; nothing can be heard expect for the crack of ice and the beating of a scientist's heart.

Regina is in Antarctica, on her sixth mission to research the impacts fisheries and climate change is having on seals, killer whales, penguins and toothfish.

Spending between three weeks to five months away at a time, Regina says an inquisitive mind has taken her to the edge of the ice and beyond the edge of her comfort zone.

It can also make work complicated.

"I was taking samples from seals one day and the blood was frozen by the time it reached the syringe."

Regina is clearly curious about the lifestyle and future of Antarctic wildlife, but the animals are as interested in her. Penguins cock their heads as she takes photos and seals bob like corks in the waters below where she drills holes, their eyes tracing her every move.

"Emperor penguins are very stately, while the black and white Adelie are hypo and will come right over to you, flapping their flippers. It's pretty damn awesome," she says. >>