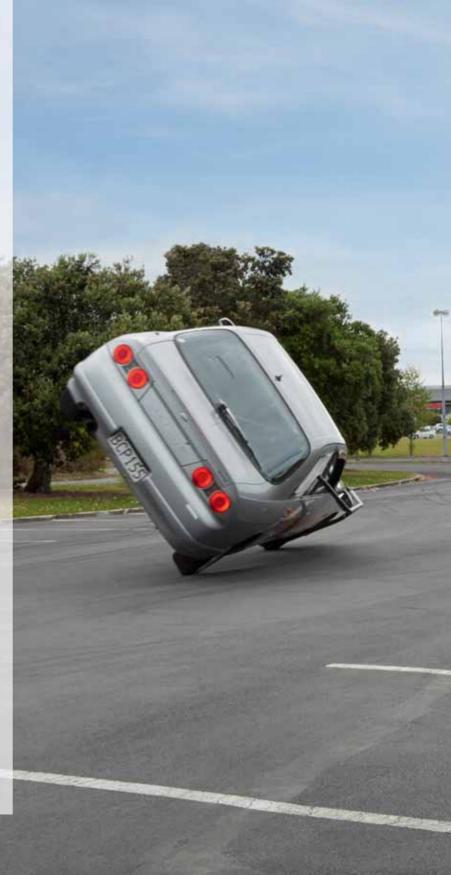

Peter started his career working as a travelling stunt driver in carnivals and fairs in the United States and Canada, returning to New Zealand in the early 1980s as the local film industry began to take off. "Back then every movie had a car chase," he says. "I actually retired around 2002 but found myself getting bored so I started Drive Rush."

Drive Rush is his stunt driving school based in Auckland's North Shore, born out of a simple idea. "I've been in the game a long time and still get a thrill out of it," he says. "Why not let the general public get the same thrill?"

Learning how to power slide, drive on two wheels and even jumping the car from ramp to ramp are all taught to anyone who fancies having a crack at being a stuntman for a day.

"It's the 'wow factor' of stunt driving. It looks cool and gets the adrenaline pumping. But it's not rocket science when taught correctly. It's the real deal, but we've made it safe for people." >>>