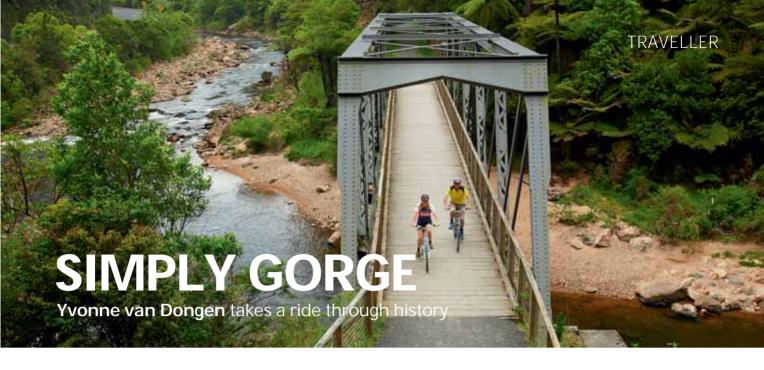

dFouch" music system and the Solo TV sound system are purchased directly from Bose in a single transaction. A home Wi-Fi network and Internet access are required. The Bose \$50lo 15 TV sound system is designed for TVs with bases no wider than 24' (61 cm) and no deeper than 12.25' (31 cm). Most TVs 46' (117 cm) and smaller meet these requirements, and some 50' (127cm) TVs will fix as well. The maximum weight that can be placed on the Bose \$50lo 15 system is 75 lbs. (34 kg), which is twice the weight of a typical 42' (107 cm) television. Can also be set near the TV. TV not included. Wave® is a registered trademark of Bose Corporation in the US and other countries. Wi-Fi is a registered mark of the Wi-Fi Alliance. Wave® SoundTouch" shown in Titanium Silver. Also available in Graphite Grey.



HE RAIN SETS in on the day we decide to cycle the Hauraki Rail Trail. My friend, who grew up around here, says the hills in this region hold the rain the way the cells in your thighs hold fat. Since duff weather is a given, we must not be put off by it.

At any rate we're only cycling a small section of the 82km trail, the 28km Paeroa to Waikino return part. Why this section? Because it's flat, has great scenery and ends at a sweet-as-a-cupcake café. Also the website claims the Hauraki Rail Trail is the easiest riding trail in New Zealand which makes it a good starter trip for novices and, best of all, we can do this trip in a day from Auckland.

First, we must find the Paeroa i-Site for that's where our hire bikes are. We discover it in a building painted yellow and brown in homage to L