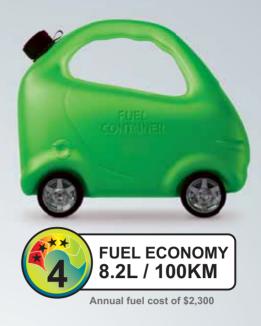

### Big cuts on the way

From July, there will be a reduction in the cost of the annual motor vehicle licence ('rego'), with the ACC levy portion falling by an average of 41%, depending on vehicle type. For cars under 40 years of age, the reduction will vary according to safety ratings because ACC is introducing risk-rated levies. This means the owners of the safest cars will pay the least.

All cars will get a reduction: the annual savings will range from \$40-\$130 for petrol-powered vehicles, and \$80-\$170 for diesels. Other vehicles such as utes, vans and vintage cars, will get a flat reduction, although there is no change in licence fees for motorcycles, mopeds, trailers or caravans.