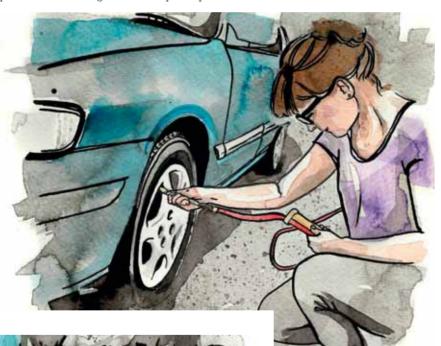

re for beginners

Andrew Bayliss runs through some basic car care tips to keep your motor running

#### Tyre pressure

What: Car tyres have a recommended pressure they should be inflated to. Why: Incorrect pressure compromises the handling and safety of your car. It'll also hit you in the pocket. Over- or under-inflated tyres wear rapidly and need to be replaced more often.

How: Check your tyre pressure once a month. Most gas stations have tyre pumps with a pressure gauge. If you're unsure what to set it to, look for a plate or sticker inside the driver's door pillar, in the glovebox or in the owner's handbook. Failing that, you can enter your registration number at energywise.govt.nz/tools/tyre-pressure to obtain the correct tyre pressure for your car. Don't forget to check your spare.



#### Tyre tread depth

What: The grooves on your tyres are its tread. By law there must be 1.5mm of tread around the circumference and across three quarters of the width. For safety we recommend replacing tyres before they reach the legal minimum.

Why: A tyre with low tread depth equates to a dangerous car. A bald tyre has little grip making it easy to slide out of control when cornering. You'll also skid further when braking. In an emergency this could be the difference between stopping safely and having an accident. This goes double in wet weather.

How: Tyres have 1.5mm wear indicator bars moulded into the tread. Once the wear indicators are level with the tyre surface, your tyres are worn to the minimum legal limit.

To check, insert a 20c coin into the tread with the number facing