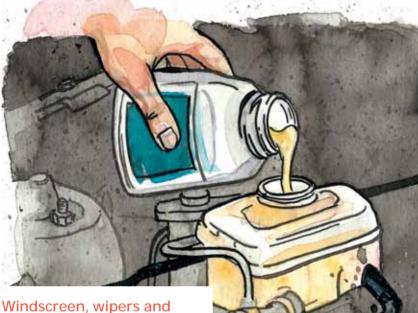

the recommended grade of oil for your car. If the oil is black, it's time for an oil change. You can buy oil at service stations.

#### Lights

What: Your headlights, park lights, number plate lights, indicators, brake lights, reverse lights, fog lights, hazard lights, and any other ancillary lights must all function.

Why: The lights aren't just there for you to see at night or in poor light, they're also there so other road users can see you and understand what your intentions are, such as turning or braking.

How: This one's simple. Turn on the lights, walk around your car and make sure they're all working. You will need someone to help you check the brake lights. Also check all the lenses for discoloration or cracks. Water ingress can damage the electrics or reduce light intensity.





#### **Brake fluid**

What: Modern braking systems are filled with a hydraulic fluid that applies pressure to components on each wheel when the brakes are applied.

Why: As the brakes gradually wear, the fluid level drops. Brake fluid is hydroscopic, meaning it retains moisture. It should be changed at the manufacturer's recommended interval to ensure the moisture doesn't corrode the internal parts of the system or boil under hard braking, causing complete brake fade.

How: Most hydraulic brake systems have a small plastic reservoir under the bonnet with high and low level marks, between which the level should be maintained. If the level is low, unscrew the cap and top up with the recommended fluid for your car. Paintwork can be damaged by brake fluid so be careful not to spill any.

###