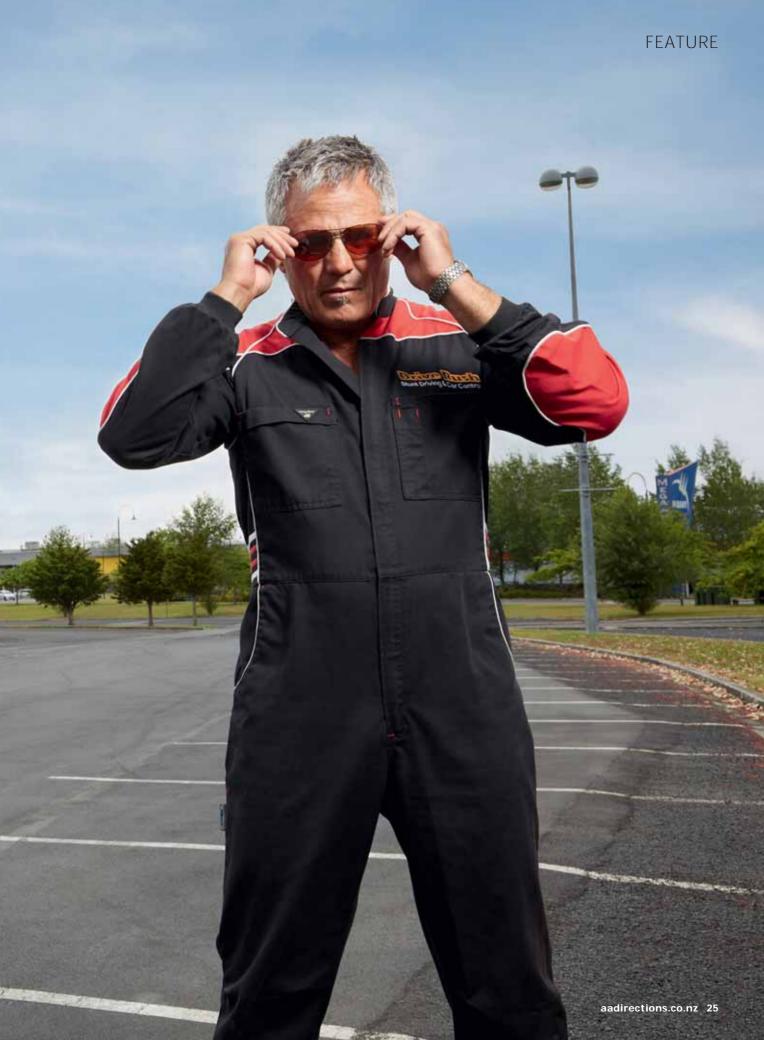

Peter started his career working as a travelling stunt driver in carnivals and fairs in the United States and Canada, returning to New Zealand in the early 1980s as the local film industry began to take off. "Back then every movie had a car chase," he says. "I actually retired around 2002 but found myself getting bored so I started Drive Rush."

Drive Rush is his stunt driving school based in Auckland's North Shore, born out of a simple idea. "I've been in the game a long time and still get a thrill out of it," he says. "Why not let the general public get the same thrill?"

Learning how to power slide, drive on two wheels and even jumping the car from ramp to ramp are all taught to anyone who fancies having a crack at being a stuntman for a day.

"It's the 'wow factor' of stunt driving. It looks cool and gets the adrenaline pumping. But it's not rocket science when taught correctly. It's the real deal, but we've made it safe for people." >>>