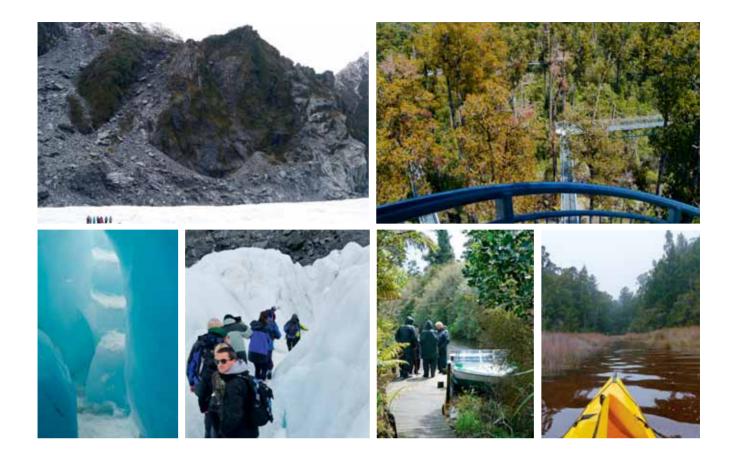

### **TRAVELLER**

58 Glacial Pace

Franz for the memories

62 Bright Lights, Big City

A small town girl experiences Auckland

78 Sail Away

Cruising the Med