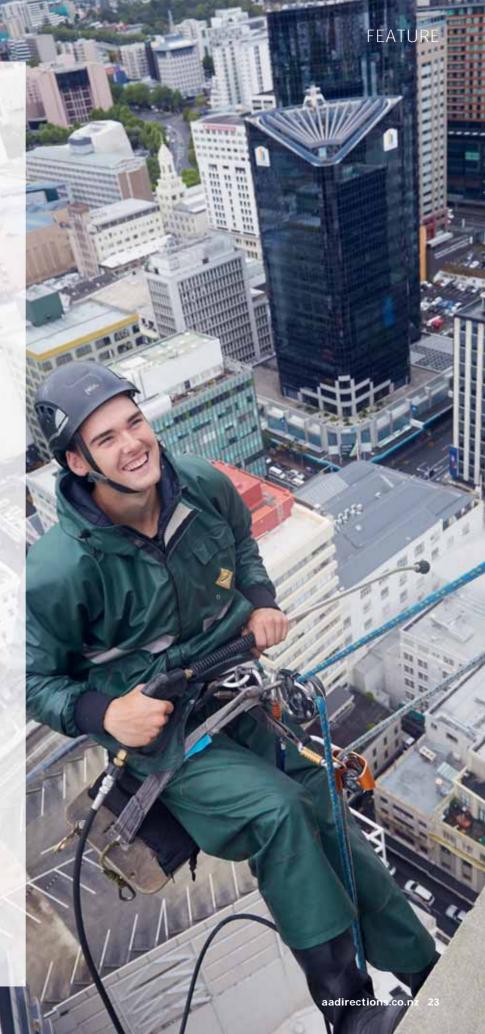

# OVER THE TOP Improving the view

worker will recognise these guys. You're sitting working quietly at your desk when suddenly a guy drops down right in front of you, giving you a heck of a fright, and them a laugh, as they squeegee the separating glass before dropping off and away down to the next level.

It looks a scary business, but Peter Howcroft, founder of Off the Ledge, insists it is safe.

"Although abseiling is perceived to be incredibly dangerous, the gear is so good and the systems and methodology so well thought out that there is actually no risk. It's all perceived risk really. Back in the day, there was actual risk. You could actually die very easily."

The industry has definitely moved on from those hairy days. The abseiling revolution ushered in a new generation of safety. Now, it's the number one method for high rise window cleaning.

**Pictured:** Off the Ledge window washer Dan Rust. >>