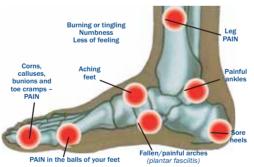

ropathy).

#### Protect and soothe your feet

Your feet are the workhorse of your body. No other part takes as much impact and pounding during the course of your life as your feet! So it's time to protect and soothe them with these Therapeutic Socks. The therapeutic gel-padded soles will provide soothing cushioning and comfort as they reduce impact, friction, callus formation and foot ulcerations.

If the protective pads on your feet have worn away due to age, the soothing Gel Pads in these Therapeutic Socks will help.

#### **FREE Socks**

So if foot pain is ruining your day then it's time you treated your feet and got back to everyday life. Order a pair of Therapeutic Socks for only \$39.95 today and we will send you another pair FREE!

Please indicate your shoe size on the order form.





|  | Century Mail prides itself on presiding quality surchardise and high standards of excitoner service. If you feel our service has not suffer your expectations or if you are anostingled with your expectations or if you are anostingled with your purchase. p-base cell for friendly Custoner Service Department innectifiately. | A 2 A 2 A 2 |
|--|-----------------------------------------------------------------------------------------------------------------------------------------------------------------------------------------------------------------------------------------------------------------------------------------------------------------------------------|-------------|
|--|----------------------------------------------------------------------------------------------------------