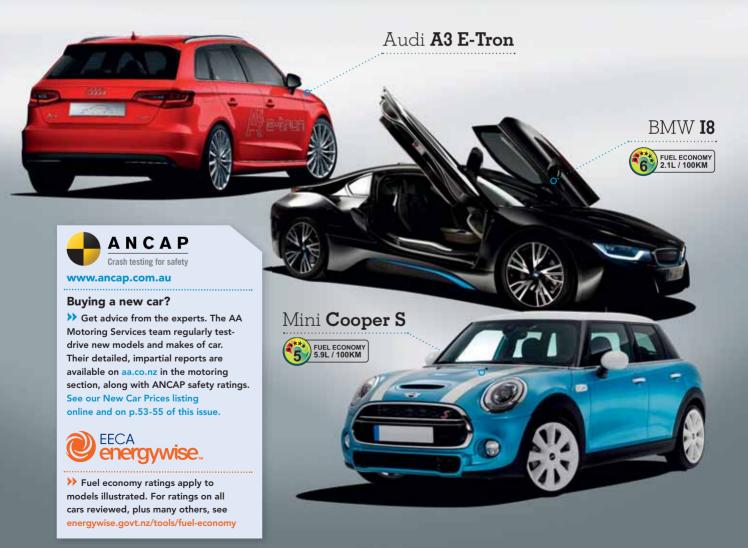

The growing importance of a vehicle's safety profile is why your Association, along with New Zealand's Transport Agency, takes part in ANCAP, the Australasian New Car Assessment Programme, which involves crash tests on new vehicles available in the Australasian market, awarding safety ratings from 0-5. We are also involved in the Used Car Safety Rating Programme which ranks used cars according to actual crash data in New Zealand and Australia.

This move is applauded by your Association but also signals that the time is right to begin a more meaningful education programme about vehicle safety. We note that in parts of Australia and other countries it is mandatory for car dealers to display a car's safety rating at the point of sale. We think it should be compulsory here, too. That's why it was one of the AA's 15 Election Calls circulated to all political parties last year. Car dealers are required to display a vehicle's fuel economy rating and even car radio frequency but not its safety rating.