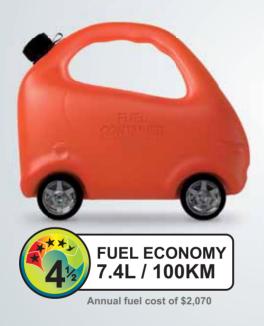

### Big cuts on the way

From July, there will be a reduction in the cost of the annual motor vehicle licence ('rego'), with the ACC levy portion falling by an average of 41%, depending on vehicle type. For cars under 40 years of age, the reduction will vary according to safety ratings because ACC is introducing risk-rated levies. This means the owners of the safest cars will pay the least.

All cars will get a reduction: the annual savings will range from \$40-\$130 for petrol-powered vehicles, and \$80-\$170 for diesels. Other vehicles such as utes, vans and vintage cars, will get a flat reduction, although there is no change in licence fees for motorcycles, mopeds, trailers or caravans.