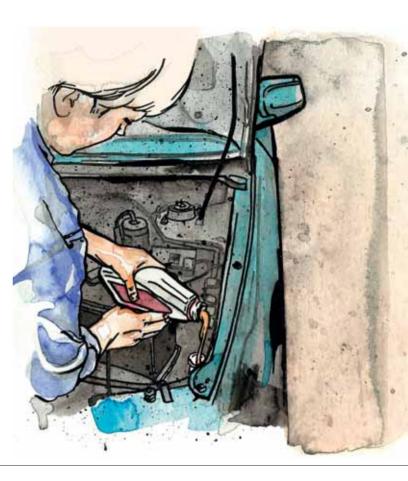

### **SARAH LARNACH**

Artist Sarah Larnach is now happy to be living in Auckland after studying and living overseas for 13 years. She exhibits here and abroad and has enjoyed successful collaborations with musicians in creating album art. Sarah's work on the album Whispers for British musician Passenger earned her a 2015 Grammy nomination. She is behind the bright and clever illustrations accompanying this edition's Car Care for Beginners.