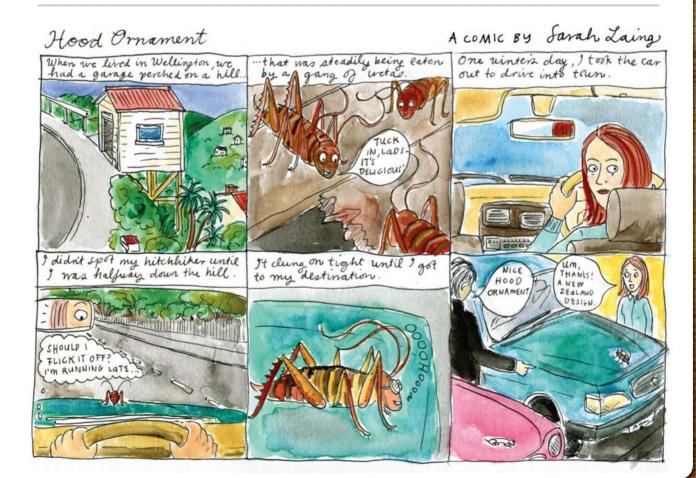

ng that isn't cold enough is the plastic-bottled beer.

Over the years I've viewed the Warriors from nearly every angle; I've slipped to a muddy seat on the grass bank and sipped drinks in the corporate lounges. My preferred position is anywhere I can hear the

thud of bodies colliding and see opposition faces, as the stadium threatens to close its jaws and spit them out, soaked in the jeers of the crowd, with the bite of defeat.

Sure, being a Warriors supporter isn't always easy. They've trailblazed fan-killing moves like the reckless offload, the final minute choke and the unexplainable brain explosion. But, if you're patient, if you battle the winter weather and the flukey form, you'll be there when the rain clouds part, everything aligns, and the Warriors are completely unstoppable.





# For better TV sound, just listen.

RRP **\$749.00** 

TV not included.

BOSE® SOLO TV SOUND SYSTEM

Every TV show you watch has a world of sound within, but you may not be hearing it. That's because most flat-panel TVs have speakers that simply cannot reproduce the depth and detail of all that sound, so it remains trapped inside.

To solve that problem, we developed the Bose Solo TV sound system. It reveals so much more of the sound you're meant to hear that watching TV can feel like an entirely different experience.

No matter how many times you've watched your favourite shows, you can hear details

you never noticed before. Subtle sound effects. The crisp, clear vocal that steals the spotlight in your favourite talent show.

Our first one-piece solution for your TV.

Proprietary di