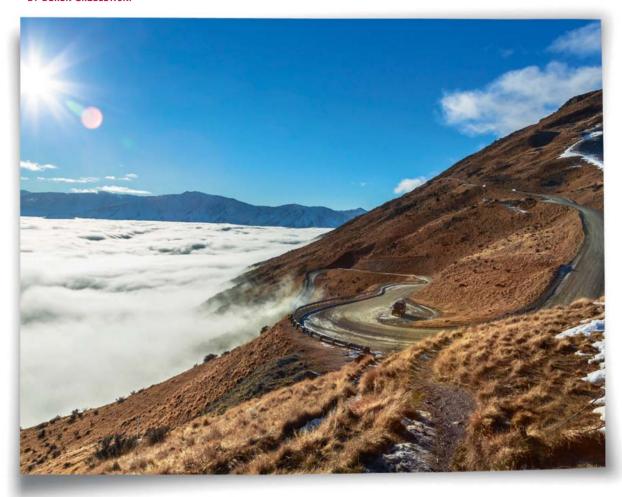

# DRIVING INTO SUNSHINE

BY DEREK GRZELEWSKI

T THE SOUTHERN LAKES, the change of season from autumn to winter heralds the arrival of the dreaded inversion layer, a low cloud that oppresses the landscape like a slab of concrete. The phenomenon is caused by the winter air above being much colder than the lake waters, which still radiate their stored summer heat, and it usually lasts for a few weeks. After the exuberance and golden fire of autumn, this gloom seems to sap all joy out of the land, turning it into a grey void, cold and uninviting.

The savvy locals usually take their winter escapes to the Pacific Islands at this time – you wouldn't want to escape winter proper, one of the Lakes' greatest attractions – and I, too, have done that. But I have found an easier and more immediate solution, an escape to a different kind of island, to combat this weather-induced melancholy.

The inversion layer is only a few hundred metres thick and, if you drive up any mountain road – a ski field or an alpine pass – you quickly get out of the drizzly fog and into the most brilliant sunshine. We take our picnics and hiking gear and drive

up to spend a few hours in the sun, recharging our inner solar batteries at an altitude. From up there, the inversion layer is like a white sea, with the mountain peaks protruding from it like an island archipelago. With the sunlit fog blinding like the surface of a glacier, the views are what this land must have looked like at the peak of the Ice Age.

After soaking up the sun and the wide-open vistas, we return to the world of fog, immune to its sombre moods.

AT THE RISK of sounding like a masochist, I really hope it rains on Sunday.

Ideally, we'll be battered by an icy southerly gale – the kind that makes your eyes water – accompanied by crashing thunder and maybe even a bit of hail. Why? Because those are the perfect conditions for playing my favourite winter sports.