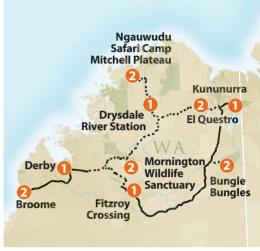

### **EAST COAST**

**12 days \$7,995** Departs 2 Oct 2013

Travel from Sydney to Cairns along the East Coast of Australia and visit 3 world-renowned tropical islands. HIGHIIGHTS: Spend 1 night on Queensland's Gold Coast • 2 nights on Hayman Island in the Whitsundays • enjoy a Great Barrier Reef cruise to the Low Isles • spend 2 nights on Fraser Island and enjoy a full day 4WD tour • travel along 75 Mile Beach • tour through the Atherton Tablelands • stay 2 nights in Port Douglas to explore the Great Barrier Reef • visit Airlie Beach and Shute Harbour • cruise to Magnetic Island • spend a miaht in Townsville • cruise the Daintree

River • spend a night in Cairns

www.outbackspirittours.com.au

• new for 2013 - stay 2 nights at Mornington Wildlife Sanctuary on the Upper Fitzroy River and learn how the AWC is saving Australia's precious wildlife • 2 nights at Emma Gorge on El Questro Wilderness Park • cruise Chamberlain River Gorge and enjoy Zebedee Thermal Springs • cruise the Ord River • spend 2 nights in the Bungle Bungles and visit Cathedral Gorge and Echidna Chasm • cruise Geikie Gorge • visit Windjana Gorge, Bell Gorge & Galvans Gorge • finish your tour with a 2 night stay at the iconic Cable Beach Club Resort & Spa • travel in a group of only 20 passengers