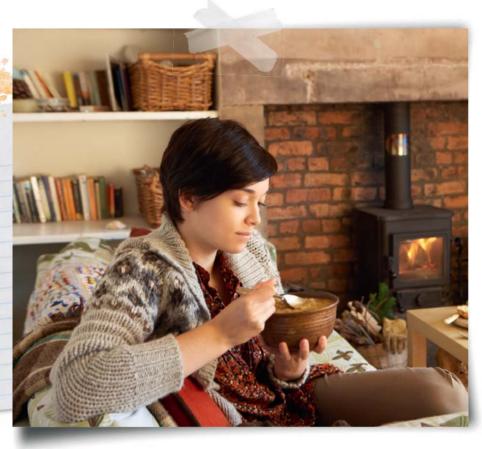

# WINTER WARMERS

LOVE WINTER. Far from being a low point in the culinary world, it brings on an appetite for hearty, slow-cooked stews, those sticky rich dishes that use cheaper cuts of meat, beans or root vegetables – effective one-pot meals that nourish the soul. It's about steaming bowls of heavenly fragrant Asian broths, and a lazy pumpkin will quickly find itself turned into a velvety smooth soup or a fragrant curry. Root vegetables are roasted on a bed of salt, concentrating their sweetness, and desserts bring on a guilty indulgence; if ever there was a time for a steamed pudding, this is surely it. Winter food satisfies us deeply, with mellowing comfort and warmth.

It's the fruit, though that I tend to favour. We may have seen the end of the stone and berry fruits but now is the time for pip fruits to take centre stage. Apples, pears, quinces and feijoas ask for little more than a consideration - sliced fruit embedded in a golden, buttery caramel and topped with puff pastry makes the classic upside-down-tart, commonly known as tarte tatin, and takes hardly any time at all to make. Hard, rose-scented quinces are a rare treat, cooked slowly until a deep garnet, ready to be added to an apple pie or a frangipane tart. You can also serve them with roast pork or a chunk of cheese.

A favourite pudding is baked apples, stuffed with dried fruit and spices, served with a sauce made

from crème fraiche and brown sugar – an easy butterscotch sauce, with just the right degree of sourness. The spices alone fill the house with the kind of nostalgic aromatics you just want to snuggle into and, for this cook, that is the very essence of winter.