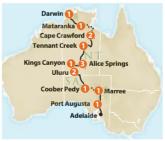

### CENTRAL AUSTRALIA

15 days \$8,895 Departs May to Sep 2013

Travel from Adelaide to Darwin and follow in the footsteps of one of Australia's greatest Explorers - John McDouall Stuart. HIGHLIGHTS: • Half day helicopter tour into the 'Lost City' near Cape Crawford • visit Chambers Pillar • opal mine tour at Coober Pedy • spend 2 nights at the refurbished Sails in the Desert Hotel, Uluru • discover Uluru and Kata Tjuta • follow the Oodnadatta Track along the old Ghan line • cruise Katherine River Gorge • enjoy the Sounds of Silence dining experience and astronomy tour at Uluru • tour Curtin Springs Cattle station Mataranka Thermal Springs
 visit Roper Bar • comprehensive sightseeing in Alice Springs & Darwin • explore Kings Canyon on a guided scenic walk and more