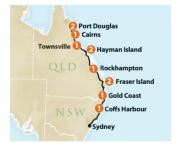

### **EAST COAST**

**12 days \$7,995** Departs 2 Oct 2013

Travel from Sydney to Cairns along the East Coast of Australia and visit 3 world-renowned tropical islands. HIGHIIGHTS: Spend 1 night on Queensland's Gold Coast • 2 nights on Hayman Island in the Whitsundays • enjoy a Great Barrier Reef cruise to the Low Isles • spend 2 nights on Fraser Island and enjoy a full day 4WD tour • travel along 75 Mile Beach • tour through the Atherton Tablelands • stay 2 nights in Port Douglas to explore the Great Barrier Reef • visit Airlie Beach and Shute Harbour • cruise to Magnetic Island • spend a miaht in Townsville • cruise the Daintree

River • spend a night in Cairns

www.outbackspirittours.com.au

• new for 2013 - stay 2 nights at Mornington Wildlife Sanctuary on the Upper Fitzroy River and learn how the AWC is saving Australia's precious wildlife • 2 nights at Emma Gorge on El Questro Wilderness Park • cruise Chamberlain River Gorge and enjoy Zebedee Thermal Springs • cruise the Ord River • spend 2 nights in the Bungle Bungles and visit Cathedral Gorge and Echidna Chasm • cruise Geikie Gorge • visit Windjana Gorge, Bell Gorge & Galvans Gorge • finish your tour with a 2 night stay at the iconic Cable Beach Club Resort & Spa • travel in a group of only 20 passengers