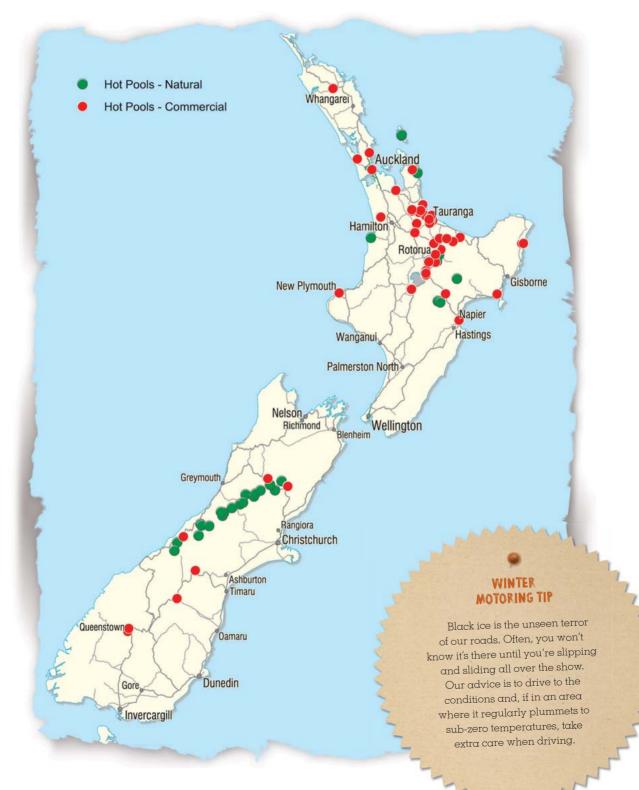

#### **HOT POOLS TREASURE MAP**

Aotearoa is abundant with hot pools but you need to know where to find them. We've pinpointed all the places you can take a piping hot plunge. For map details and locations visit www.aadirections.co.nz