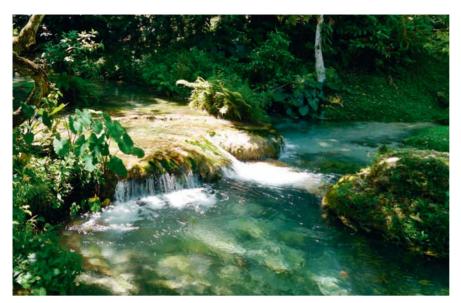

# THERMAL THERAPY

BY KATHRYN WEBSTER

ATE MORNING ONE crisp, clear day, icy Lake Taupo in my rear vision mirror inspired a desire to be truly warm. I pulled into Wairakei Terraces, attracted by the steam billowing over the car park. Even wandering the walkway past hot water streams, waterfalls and silica terraces for a dewy view of an energetic geyser relaxed my breathing. The moist air, the path, the smells, even the colours were warm.

I couldn't resist α swim.

Wairakei's pools are small and quiet. Tucked below the terraces, under the hissing thrum of the geyser, the waters waited green from the overhanging shelter, dappled in sunlight. Cool winter air on bare winter skin sharpened my senses. I sat in my togs for awhile, waiting for the cold to find me. Then I stepped in.

The water tipped around my feet, my calves, my knees - heavy and tight on my skin. My fingertips dipped, flicked, tested. With a sigh I collapsed, in slow motion. Wrapped in glorious, silky heat, all tension immediately melted. The water was almost syrupy, almost resistant – but that was probably because my limbs were instantly loosened. Lazy, slow breast stroke was all I could manage and. then, not far. I was happy to sit on an underwater step, stretch my arms back and tilt my face to the pale sunlight. It was simple, clear, unadulterated bliss.