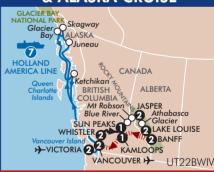

### TRAVELLER

56 Southern Splendour

Road tripping on the dramatic Southern Scenic Route

64 Cuba Challenge

A weekend on Wellington's coolest street

66 Sail Away

Cruising in style across the Tasman, and following the waterways from Antwerp to Amsterdam