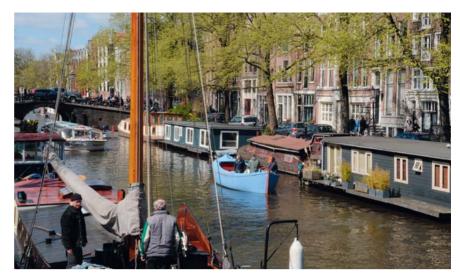

### TRAVELLER

56 Southern Splendour

Road tripping on the dramatic Southern Scenic Route

64 Cuba Challenge

A weekend on Wellington's coolest street

66 Sail Away

Cruising in style across the Tasman, and following the waterways from Antwerp to Amsterdam