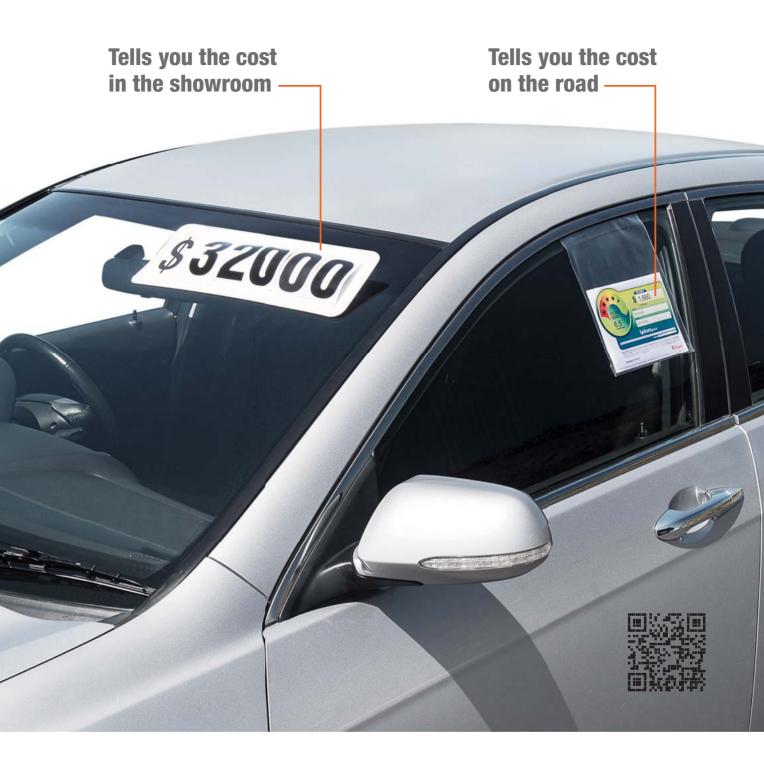

# And the winner is...

Mark Stockdale compares our motoring costs with the neighbours'

**IWIS RETURNING FROM** Australia often marvel at the low price of fuel there. While it's true that petrol. at least, costs more in New Zealand - due to a combination of higher fuel taxes and a lower exchange rate the AA's analysis of vehicle running costs shows that, overall, it costs

more to own a car in Australia than in New Zealand.

We've focussed on the typical dayto-day costs, comparing fuel costs, annual licensing, vehicle insurance and servicing costs, using AA Club data from each jurisdiction based on a typical compact, near-new car. We've excluded finance, interest

and depreciation, as these vary according to vehicle age and value.

Data shows that the average Kiwi motorist travels 12,000km a year. Australian motorists typically travel 15,000km a year; their fuel costs reflect the higher annual mileage. Diesel pump prices are much higher in Australia because it includes excise. whereas in New Zealand this is a separate Road User Charge.

All Australian costs have been converted into New Zealand dollars using an exchange rate of NZ\$0.82.

What does the comparison tell us? It shows that while our fuel costs are often perceived as high, they are more than offset by lower costs, like the annual vehicle licence, which is amongst the lowest in the world.

The Australian motoring costs are mostly inflated by the annual licence fees which, like New Zealand, includes compulsory third-party injury insurance. Although some ACC levies are collected in petrol tax, New Zealand's compulsory injury insurance fees are much lower than Australia because of the economies of scale of our State-run, no-fault ACC scheme, which averages costs across all drivers, helping keep levies low.

Australian motoring costs are \$1300 more a year than in New Zealand. But the average Australian full-time income is higher than ours. If we compare costs (in domestic currency) as a percentage of average income, then the cost of running a typical petrol car is higher in New Zealand at 7.2% of income, whereas in Australia it's 5.5%. So, while higher income levels in Australia mean those earning a full wage or salary are better able to afford the country's higher motoring costs, if you are on a low or fixed income, then it is cheaper to own a car here.