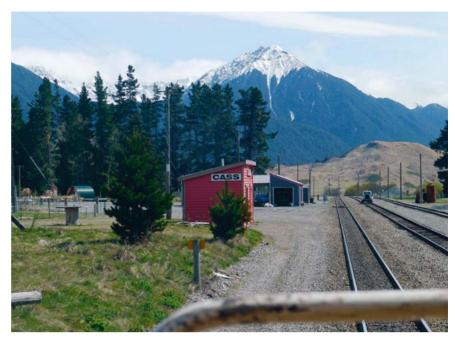

# DRIVING INTO SUNSHINE

BY DEREK GRZELEWSKI

T THE SOUTHERN LAKES, the change of season from autumn to winter heralds the arrival of the dreaded inversion layer, a low cloud that oppresses the landscape like a slab of concrete. The phenomenon is caused by the winter air above being much colder than the lake waters, which still radiate their stored summer heat, and it usually lasts for a few weeks. After the exuberance and golden fire of autumn, this gloom seems to sap all joy out of the land, turning it into a grey void, cold and uninviting.

The savvy locals usually take their winter escapes to the Pacific Islands at this time – you wouldn't want to escape winter proper, one of the Lakes' greatest attractions – and I, too, have done that. But I have found an easier and more immediate solution, an escape to a different kind of island, to combat this weather-induced melancholy.

The inversion layer is only a few hundred metres thick and, if you drive up any mountain road – a ski field or an alpine pass – you quickly get out of the drizzly fog and into the most brilliant sunshine. We take our picnics and hiking gear and drive

up to spend a few hours in the sun, recharging our inner solar batteries at an altitude. From up there, the inversion layer is like a white sea, with the mountain peaks protruding from it like an island archipelago. With the sunlit fog blinding like the surface of a glacier, the views are what this land must have looked like at the peak of the Ice Age.

After soaking up the sun and the wide-open vistas, we return to the world of fog, immune to its sombre moods.

AT THE RISK of sounding like a masochist, I really hope it rains on Sunday.

Ideally, we'll be battered by an icy southerly gale – the kind that makes your eyes water – accompanied by crashing thunder and maybe even a bit of hail. Why? Because those are the perfect conditions for playing my favourite winter sports.