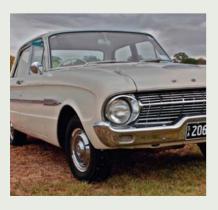

# FAREWELL FALCON

Ford's closure of its manufacturing operations in Australia in October 2016 signals the end of an era for the Falcon nameplate. The division began operating in Geelong in 1925 assembling Model Ts, and went on to produce many Aussie motoring icons. The closure means the Falcon badge will be retired for good. No decision has been reached on what to do with Ford's Territory name.