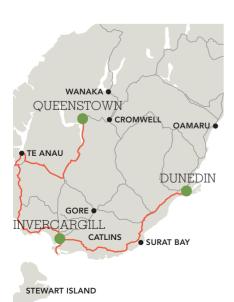

### TRAVELLER

56 Southern Splendour

Road tripping on the dramatic Southern Scenic Route

64 Cuba Challenge

A weekend on Wellington's coolest street

66 Sail Away

Cruising in style across the Tasman, and following the waterways from Antwerp to Amsterdam