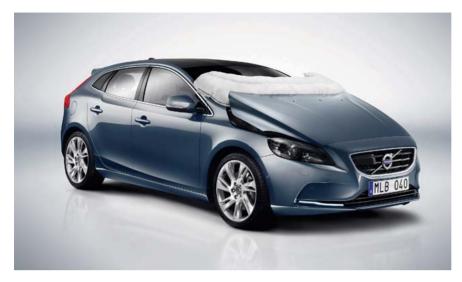

# **AIRBAG** INNOVATION

Volvo is widely known and respected for building safe vehicles. With the release of the new V40, the Swedish carmaker has come one step closer to realizing its admirable goal of having no deaths or serious injuries inside its new vehicles by 2020.

It also goes a long way to preventing tragedy occurring on the outside of the car. This is because the V40 has an airbag designed to prevent deaths and reduce injuries of pedestrians.

The five-door family hatchback has seven sensors fitted on its front bumper, which allows it to differentiate between the impact of a vehicle and a person. If someone is struck by the car, within milliseconds the rear of the bonnet is fired up by 10 centimetres to prevent the pedestrian from making contact with the hard engine parts underneath. The large airbag installed at the trailing edge of the bonnet prevents the pedestrian's body from hitting the windscreen, A-pillar or roof.

This pioneering safety technology saw the V40 awarded the 2013 Global NCAP Innovation award. Last year, the car achieved a five-star Euro NCAP safety rating.

Make safety the priority when choosing your next car. If it doesn't have a 5 star ANCAP safety rating, cross it off your list!