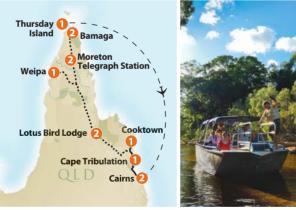

# **CAPE YORK**

**13 DAYS \$9,395** Departs May to Sep 2013

Enjoy the most comprehensive tour of Cape York Peninsula with **new** and exclusive attractions for 2013! Visit the Daintree Rainforest and cruise the Daintree River • stay at Cape Tribulation • tackle the infamous Bloomfield Track • explore Cooktown • travel through Lakefield National Park and stay 2 nights at the stunning Lotus Bird Lodge • head to Weipa and discover the world's largest Bauxite mine on a guided tour • spend 2 nights at Moreton Telegraph Station in our deluxe accommodation and cruise the wild Wenlock River, home to more fish species than any other river in Australia • explore the rainforest and surrounding Wenlock River country aboard unique 7 seat 4WD ranger vehicles • travel parts of the original Telegraph Track • enjoy a dip at Fruit Bat Falls • spend 2 nights at Bamaga and explore the region including Pajinka, the very tip of Australia • enjoy tours of both Horn and Thursday Islands before flying back to Cairns with QANTAS • spend 2 nights at the Shangri La Hotel, Cairns