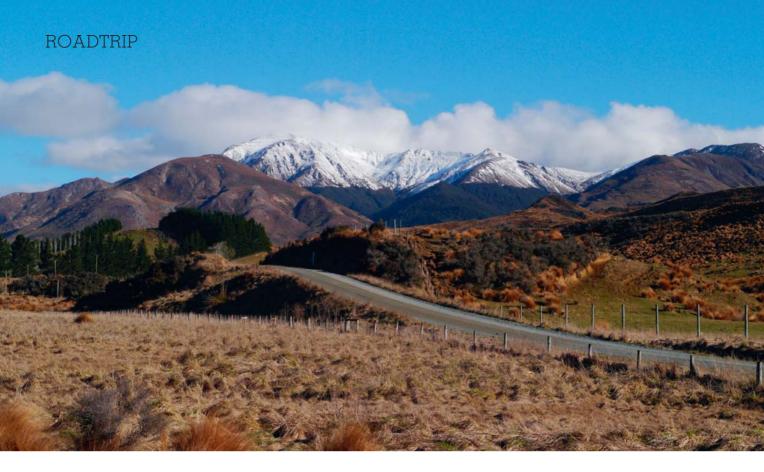

# DRIVING INTO SUNSHINE

BY DEREK GRZELEWSKI

T THE SOUTHERN LAKES, the change of season from autumn to winter heralds the arrival of the dreaded inversion layer, a low cloud that oppresses the landscape like a slab of concrete. The phenomenon is caused by the winter air above being much colder than the lake waters, which still radiate their stored summer heat, and it usually lasts for a few weeks. After the exuberance and golden fire of autumn, this gloom seems to sap all joy out of the land, turning it into a grey void, cold and uninviting.

The savvy locals usually take their winter escapes to the Pacific Islands at this time – you wouldn't want to escape winter proper, one of the Lakes' greatest attractions – and I, too, have done that. But I have found an easier and more immediate solution, an escape to a different kind of island, to combat this weather-induced melancholy.

The inversion layer is only a few hundred metres thick and, if you drive up any mountain road – a ski field or an alpine pass – you quickly get out of the drizzly fog and into the most brilliant sunshine. We take our picnics and hiking gear and drive

up to spend a few hours in the sun, recharging our inner solar batteries at an altitude. From up there, the inversion layer is like a white sea, with the mountain peaks protruding from it like an island archipelago. With the sunlit fog blinding like the surface of a glacier, the views are what this land must have looked like at the peak of the Ice Age.

After soaking up the sun and the wide-open vistas, we return to the world of fog, immune to its sombre moods.

AT THE RISK of sounding like a masochist, I really hope it rains on Sunday.

Ideally, we'll be battered by an icy southerly gale – the kind that makes your eyes water – accompanied by crashing thunder and maybe even a bit of hail. Why? Because those are the perfect conditions for playing my favourite winter sports.