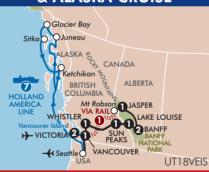

### TRAVELLER

56 Southern Splendour

Road tripping on the dramatic Southern Scenic Route

64 Cuba Challenge

A weekend on Wellington's coolest street

66 Sail Away

Cruising in style across the Tasman, and following the waterways from Antwerp to Amsterdam