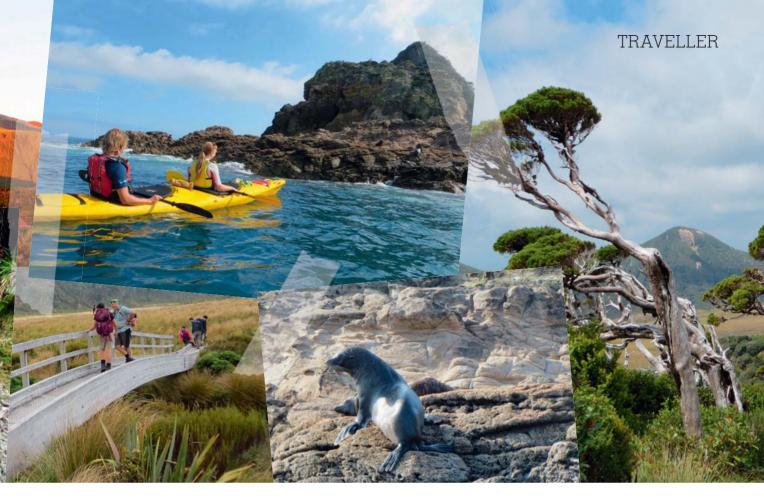

ISOBEL SHADBOLT - NAPIER

#### DUNG DILEMMA

I would like to alert AA Members to the possible dangers of passing stock trucks on bends.

While travelling on SH3 from Wanganui, I followed a stock truck and trailer. As I moved into a passing lane to overtake, doing 100 km/h, my windscreen was blasted with effluent. The shock paralysed me for a split second, but I activated the wipers and found myself heading into oncoming traffic. I can only say that I avoided being killed due to my past Police driver's training.

I reported the details to the Police, but they did not take action. I reported to the truck's dispatcher and was informed that it's an ongoing problem. Trucks have no means of dumping effluent between Palmerston North and Feilding. In cases where a truck's holding tank is full, there is the risk, when travelling fast around sharp bends, that effluent can be thrown out.

I believe it is a design fault. Measures need to be taken urgently by the stock transport industry to rectify the problem.

TONY WARD - PALMERSTON NORTH

We welcome feedback and views on articles in AA Directions, and on any issues affecting motorists. Because of the volume of mail we receive, letters cannot be personally acknowledged. Only a selection can be published and they may be edited or abbreviated for print. WRITE TO: The Editor, AA Directions, PO Box 5, Auckland, 1140 or email editor@aa.co.nz