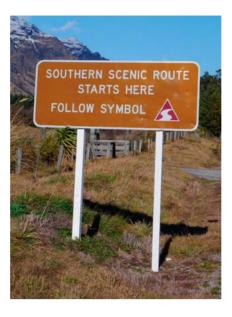

### TRAVELLER

56 Southern Splendour

Road tripping on the dramatic Southern Scenic Route

64 Cuba Challenge

A weekend on Wellington's coolest street

66 Sail Away

Cruising in style across the Tasman, and following the waterways from Antwerp to Amsterdam