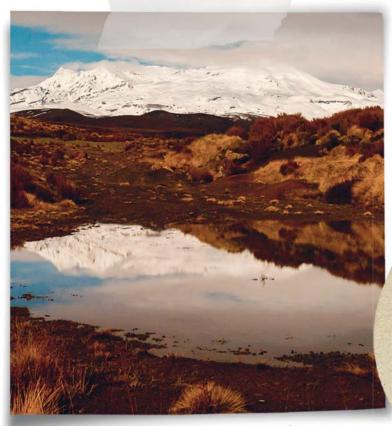

best ski buddies, together seeking the freshest and deepest snow, like proverbial powder hounds.

There is style and aesthetics to skiing fresh snow - how big the turns, how round and frequent, what path you choose down the untracked mountain slope - and so the ski lines are as individual as signatures. While I aspire to make my ski lines a calligraphy in motion, Maya picks the most direct, and thus often the steepest, path like a stone rolling down the mountain. In snow lingo this is called "skiing the fall-line," the hallmark of an expert.

# HOT SPOTS

#### **HOT POOLS TREASURE MAP**

Aotearoa is abundant with hot pools but you need to know where to find them. We've pinpointed all the places you can take a piping hot plunge. For map details and locations visit www.aadirections.co.nz





My favourite spot ever: Mt Cook, taken by Mark Coote.

### WINTER MOTORING TIP

Cold weather is tough on batteries, so make sure yours is up to snuff. Check page 86 for our guide to getting your battery through the winter. If you do break down or your car won't start, call the AA on 0800 500 222.

### WINTER MOTORING TIP

Treat your car to a winter service. Your mechanic will check things like brake pad condition, brake fluid and antifreeze levels, and will make an underbody inspection. Remember AA Members get a discount and earn AA Smartfuel savings at AA Auto Centres and AA Auto Service & Repair.



# ON THIN ICE SYMICHELE A





HATE WINTER. Always have. I envy other creatures who get fat during autumn harvest, then sleep their way through the bleak months, emerging when the world com