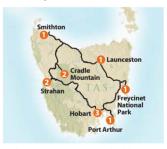

### TASMANIA

**12 days \$6,895** Departs Oct & Nov 2013

Explore Tasmania's sensational wilderness on this new and comprehensive tour. HIGHLIGHTS: • Spend 2 nights in and explore the Cradle Mountain Lake-St Clair National Park • cruise Wineglass Bay and visit Freycinet Peninsula • cruise the Gordon River and ride the West Coast Wilderness Railway • Dove Lake and Waldheim Chalet • explore the Tahune Valley and visit the Tahune Forest Reserve • explore Launceston and surrounding region • exhilarating Bruny Island Cruise from Hobart • historical tour at Port Arthur • Woolnorth wind farm and rugged Cape Grim • visit Stanley and 'the Nut' and much more