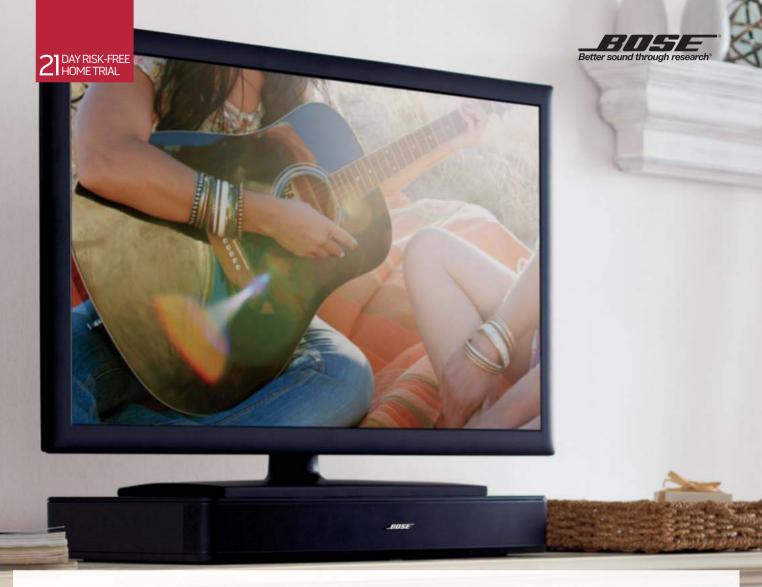

# For better TV sound, just listen.

RRP **\$749.00** 

TV not included.

BOSE® SOLO TV SOUND SYSTEM

Every TV show you watch has a world of sound within, but you may not be hearing it. That's because most flat-panel TVs have speakers that simply cannot reproduce the depth and detail of all that sound, so it remains trapped inside.

To solve that problem, we developed the Bose Solo TV sound system. It reveals so much more of the sound you're meant to hear that watching TV can feel like an entirely different experience.

No matter how many times you've watched your favourite shows, you can hear details

you never noticed before. Subtle sound effects. The crisp, clear vocal that steals the spotlight in your favourite talent show.

Our first one-piece solution for your TV.

Proprietary digital signal processing allows this speaker to deliver more of the dialogue, music and sound effects you've been missing – clearly and naturally. So you won't have to turn up the volume to hear it all. And Bose speaker array technology reproduces sound that's wider than the screen, all from a speaker that fits neatly under your TV.

### **BOSE EXCITEMENT GUARANTEE**

Purchase directly from Bose or from a Bose store\* and take 21 days to audition your favourite TV shows through the Bose Solo system.

If at the end of the 2l day trial period you feel that the system is not right for you, simply return the product for a full refund.