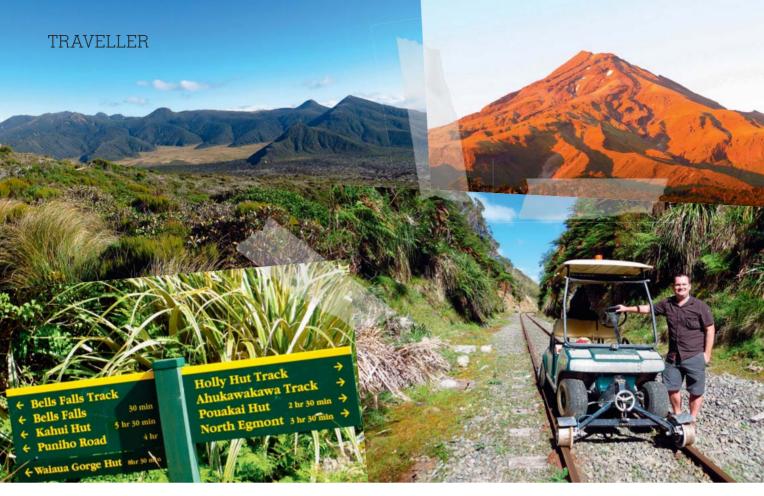

ISOBEL SHADBOLT - NAPIER

#### DUNG DILEMMA

I would like to alert AA Members to the possible dangers of passing stock trucks on bends.

While travelling on SH3 from Wanganui, I followed a stock truck and trailer. As I moved into a passing lane to overtake, doing 100 km/h, my windscreen was blasted with effluent. The shock paralysed me for a split second, but I activated the wipers and found myself heading into oncoming traffic. I can only say that I avoided being killed due to my past Police driver's training.

I reported the details to the Police, but they did not take action. I reported to the truck's dispatcher and was informed that it's an ongoing problem. Trucks have no means of dumping effluent between Palmerston North and Feilding. In cases where a truck's holding tank is full, there is the risk, when travelling fast around sharp bends, that effluent can be thrown out.

I believe it is a design fault. Measures need to be taken urgently by the stock transport industry to rectify the problem.

TONY WARD - PALMERSTON NORTH

We welcome feedback and views on articles in AA Directions, and on any issues affecting motorists. Because of the volume of mail we receive, letters cannot be personally acknowledged. Only a selection can be published and they may be edited or abbreviated for print. WRITE TO: The Editor, AA Directions, PO Box 5, Auckland, 1140 or email editor@aa.co.nz