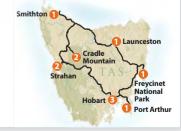

#### **Tasmania**

12 days from \$5,820 Departs Mar, Apr, Oct & Nov 2014

Explore Tasmania's sensational wilderness on this comprehensive tour • 2 nights Cradle Mountain Lake St-Clair NP • cruise Wineglass Bay, visit Freycinet Peninsula • 2 nights Strahan & Gordon River Cruise • Dove Lake and Waldheim Chalet • explore Tahune Valley

- discover Launceston & surrounding region
- exhilarating Bruny Island wilderness cruise
- historical Port Arthur tour Woolnorth wind farm & rugged Cape Grim Stanley & 'the Nut'
- 3 nights in Hobart and more!