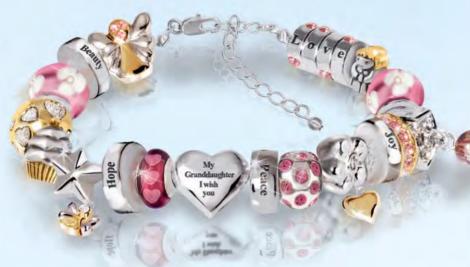

# ully certified genuine 10 carat beauty all yours for less than \$4

#### Why are we giving these bracelets away?

genuine garnet and crystal bracelets for an incredibly low price. That is why we are able to give them away for just \$39.95. But you must hurry, stocks are limited.

#### **Ouality Bracelets**

Do not misjudge the quality of these genuine garnet and crystal bracelets simply by the incredibly low price. These triple tiered bracelets are set with 17 round hand faceted and polished genuine red garnets, beautifully framed by 85 sparkling clear crystals. Finished with dazzling silver-tone plating, each bracelet expands smoothly to fit almost every wrist size. They are the perfect bracelet for all occasions.