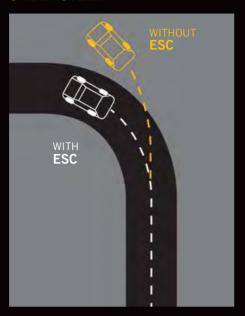

The actual riskiness of New Zealand state highways is measured and mapped in a partnership between the AA, the Transport Agency, the Ministry of Transport and ACC under KiwiRAP (Kiwi Road Assessment Programme). Video and other data were assessed and each 100m segment of state highway assigned a score based on predetermined factors known to contribute to injury. These road segments were then merged and given a risk rating between one star (unsafe) to five stars (very safe), based on the average scores.

Engineers use KiwiRAP to prioritise road safety improvements, but drivers may be unaware that one road is not as safe as another; many drive as if all roads were the same. That realisation led the KiwiRAP partners to question if there was a difference between the road risk, as drivers perceive it, and the actual risk. If there was, it might partially explain why drivers don't take enough precautions in certain places.

Working with the Transport Agency, the AA Research Foundation commissioned the Waikato Traffic and Road Safety (TARS) Research Group and engineering firm Beca to investigate. The research was extremely thorough, putting ordinary New Zealanders in simulators and real-world driving situations and using eye-scanners to see which hazards were perceived and which were missed. It also noted that drivers scored roads for risk reasonably consistently, whether they drove them, watched a video of someone else driving them or just looked at a still image.

The researchers found that, in general, drivers' main perception of road risk is derived from the potential difficulty of steering it and the obvious consequences of failing to do so. So, while drivers perceived high workload steering situations — like corners with banks and cliffs — as hazards, or bridges with barriers on each side as high-risk, they didn't notice roadside dangers such as trees, poles and ditches lining straight roads. They also had a remarkable amount of faith in other drivers not to be erratic at intersections, even though experts rate intersections as very risky.