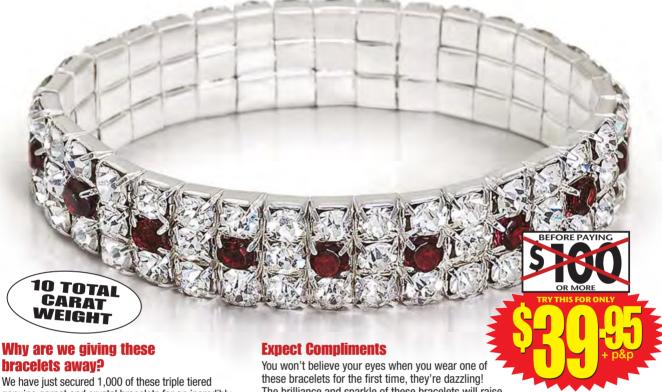

# ully certified genuine 10 carat beauty all yours for less than \$4

#### Why are we giving these bracelets away?

genuine garnet and crystal bracelets for an incredibly low price. That is why we are able to give them away for just \$39.95. But you must hurry, stocks are limited.

#### **Ouality Bracelets**

Do not misjudge the quality of these genuine garnet and crystal bracelets simply by the incredibly low price. These triple tiered bracelets are set with 17 round hand faceted and polished genuine red garnets, beautifully framed by 85 sparkling clear crystals. Finished with dazzling silver-tone plating, each bracelet expands smoothly to fit almost every wrist size. They are the perfect bracelet for all occasions.