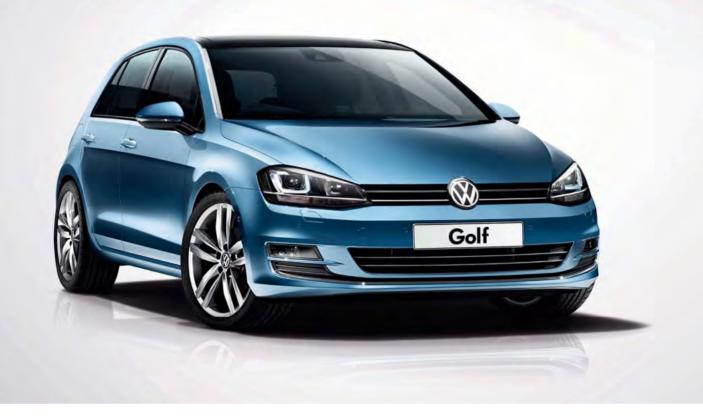

## An award-winning car from an affordable \$32,500.

The new Golf has arrived. Not only has it surpassed expectations, it's just been named AA New Zealand Car of the Year, beating out 9 other finalists to take the prestigious top spot. This win comes on top of winning World Car of the Year and AutoCar Car of the Year. And it's no wonder when you apply the same principles of obsessive attention to detail, design, safety and fuel-efficiency to the price. At \$32,500, it's the perfect package. **Rethink Golf.** 

Visit volkswagen.co.nz or your nearest dealer to book a test drive today.