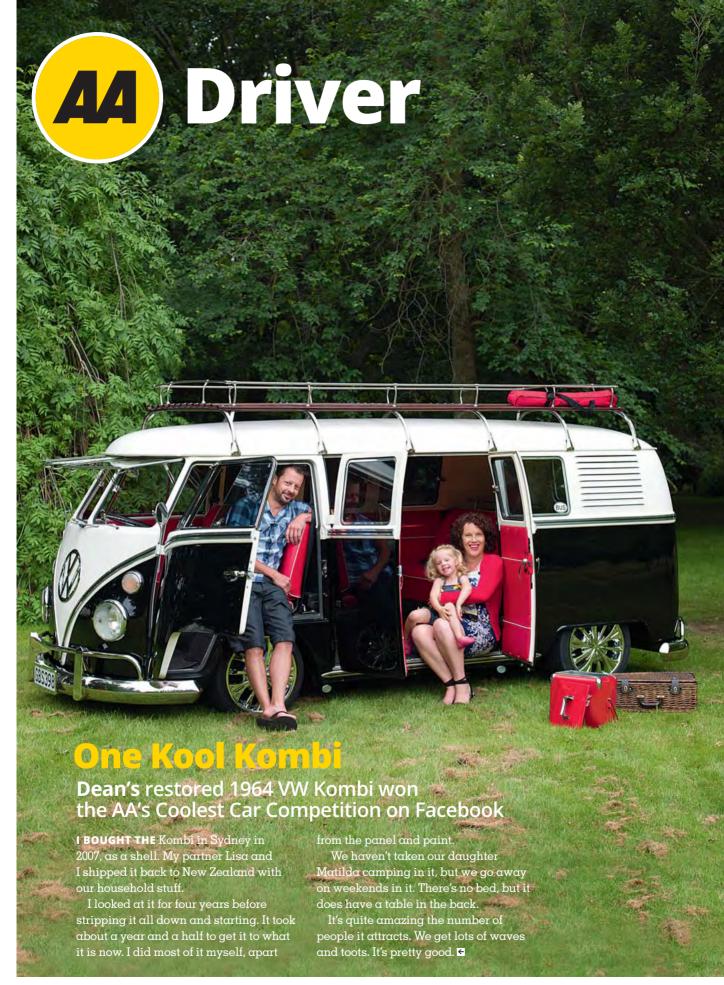

On the AA Facebook page we ran a search for New Zealand's Coolest Car. We invited Kiwis to send in a photo of their ride and then asked our Facebook friends to vote on the car they deemed the coolest. Another cool part was that everybody who voted went in the draw to win a very cool prize: the use of a new Volkswagen Golf GTI for the whole of 2014.

We're pleased to announce that it was Whanganui's Krysandra Terrey who got to drive away in the Golf. As for the winner of our Coolest Car search? All is revealed on p.43.

To keep up to date with all our competitions, like us at Facebook.com/aa.co.nz