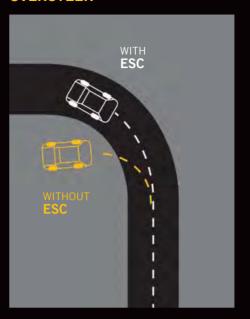

The actual riskiness of New Zealand state highways is measured and mapped in a partnership between the AA, the Transport Agency, the Ministry of Transport and ACC under KiwiRAP (Kiwi Road Assessment Programme). Video and other data were assessed and each 100m segment of state highway assigned a score based on predetermined factors known to contribute to injury. These road segments were then merged and given a risk rating between one star (unsafe) to five stars (very safe), based on the average scores.

Engineers use KiwiRAP to prioritise road safety improvements, but drivers may be unaware that one road is not as safe as another; many drive as if all roads were the same. That realisation led the KiwiRAP partners to question if there was a difference between the road risk, as drivers perceive it, and the actual risk. If there was, it might partially explain why drivers don't take enough precautions in certain places.

Working with the Transport Agency, the AA Research Foundation commissioned the Waikato Traffic and Road Safety (TARS) Research Group and engineering firm Beca to investigate. The research was extremely thorough, putting ordinary New Zealanders in simulators and real-world driving situations and using eye-scanners to see which hazards were perceived and which were missed. It also noted that drivers scored roads for risk reasonably consistently, whether they drove them, watched a video of someone else driving them or just looked at a still image.

The researchers found that, in general, drivers' main perception of road risk is derived from the potential difficulty of steering it and the obvious consequences of failing to do so. So, while drivers perceived high workload steering situations — like corners with banks and cliffs — as hazards, or bridges with barriers on each side as high-risk, they didn't notice roadside dangers such as trees, poles and ditches lining straight roads. They also had a remarkable amount of faith in other drivers not to be erratic at intersections, even though experts rate intersections as very risky.