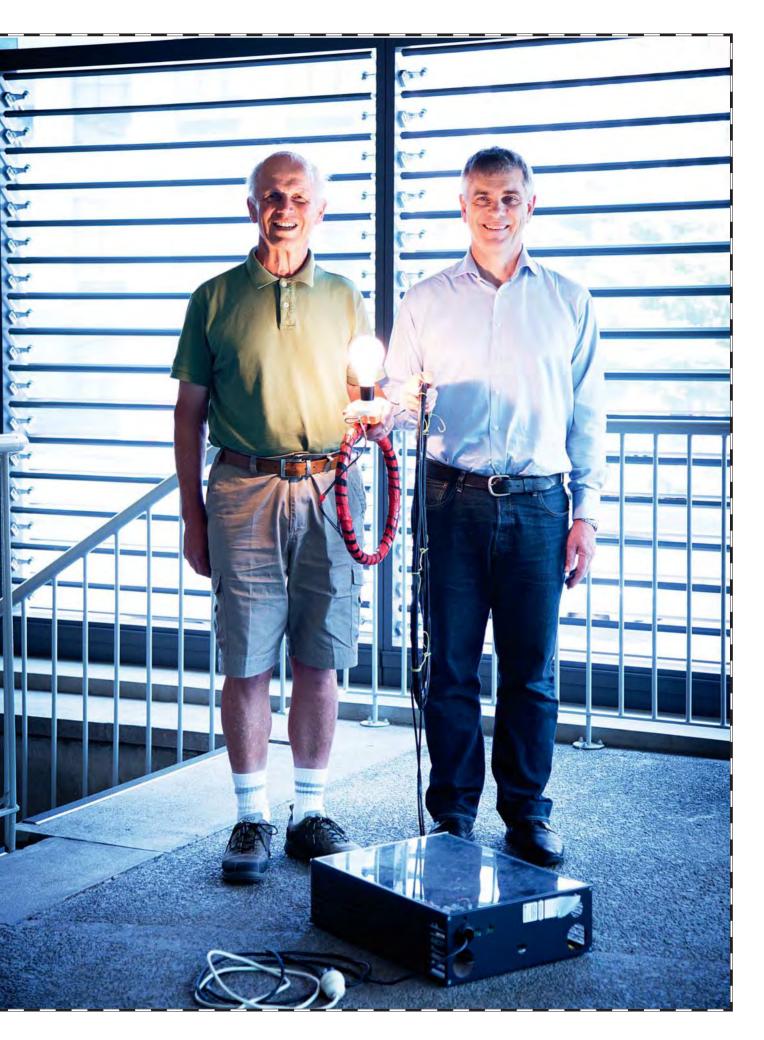

## Isolation hasn't stopped engineers **John Boys** and **Grant Covic** changing how the world moves

**CLEVER HARDLY BEGINS** to describe them. University of Auckland Professors John Boys and Grant Covic pioneered inductive power transfer technology. Basically, that's electricity without wires. It's used in electronic and medical equipment and for factory automation, among many other applications – and is now taking electric vehicles (EVs) to another level of efficiency and convenience.

Applied to EVs, inductive power transfer involves power in the ground in  $\alpha$  coil or  $\alpha$  pad, under  $\alpha$  vehicle which also has  $\alpha$  coil or pad – generating  $\alpha$  magnetic field that the EV

and made a breakthrough on the control height and tolerance," says Grant. "It was a bit of a slow eureka moment!

"We started with something that didn't work efficiently and worked on it until it did.

"If something's really hard to do, it's worth doing because it puts you ahead of your competitors and you have to be a step ahead to get intellectual property rights and patents and so forth. Without the IP rights, no one will invest in it."

But they did and they have and investors have, too. Parked charger technology, as

"If something's really hard to do, it's worth doing because it puts you ahead of your competitors and you have to be a step ahead to get rights and patents and so forth."

pulls from, either when it's parked above it or, ultimately, as it drives over it.

Yes, it sounds a bit magical. And many people have been sceptical over the years it has taken to develop this particular application. "For a long time people thought our work was impossible. Even two or three years ago, people said it couldn't work," says John.

But two things happened. The oil shock stimulated new focus on the importance of electricity-run vehicles, and the professors made an important breakthrough. John Boys explains: "We had trialled inductive power transfer technology in electric people movers at Whakarewarewa in Rotorua. You couldn't use fossil fuels there because of the delicate environment, and traditional electric vehicle batteries made them too heavy for the thin crust of earth. So, we developed low-weight vehicles with low-mass batteries that were recharged regularly, using inductive recharging technology.

"It was successful – but it was limited because of height and width tolerance for charging the batteries. The distance between the vehicle and charging point had to be quite close."

Developing the technology went off the boil because of that distance issue. But, when the car industry's need for a solution became more urgent, the engineers turned their attention back to it.

"We looked again at the magnetic designs

opposed to energy being transferred on the fly, has been accepted by car manufacturers as the way to go.

John and Grant are now working on the next stage, developing in-road charging which they believe will make electric vehicle use genuinely viable.

The men concede that being isolated from the rest of the world has been an issue. Project development, establishing commercial partnerships and securing investment has meant a lot of travel for both of them. But they've stayed based here, well-supported by the University of Auckland, which has helped with investment and taking care of IP rights and licences, as well as providing a steady stream of smart young brains.

Communication with their many overseas contacts has been crucial, but easy, thanks to the internet. They concede: "Twenty years ago, it would have been tougher to do this, to make this progress".

Last year, that phenomenal progress was acknowledged when the men won the top Prime Minister's Science Prize. "It was fantastic to be recognized," John says. "We can make some real progress and also do blue sky stuff with the prize money.

"And, it's great to know that, in future, people driving EVs will know that their cars have technology developed in New Zealand."

KATHRYN WEBSTER

Longer. Wider. Lower. Greener. Safer. Quicker.

Winner.