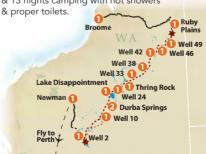

#### **Canning Stock Route**

16 days \$9,495

Departs Apr to Sep 2014

An exceptional small group expedition down the longest historic stock route in the world. Travel in comfort & safety aboard our specialised fleet of Mercedes Benz G Wagon safari vehicles. The route traverses dunes, escarpments, salt lakes and oases. View Western Desert rock art & gain a unique insight into local Indigenous culture. 2 nights accommodation & 13 nights camping with hot showers