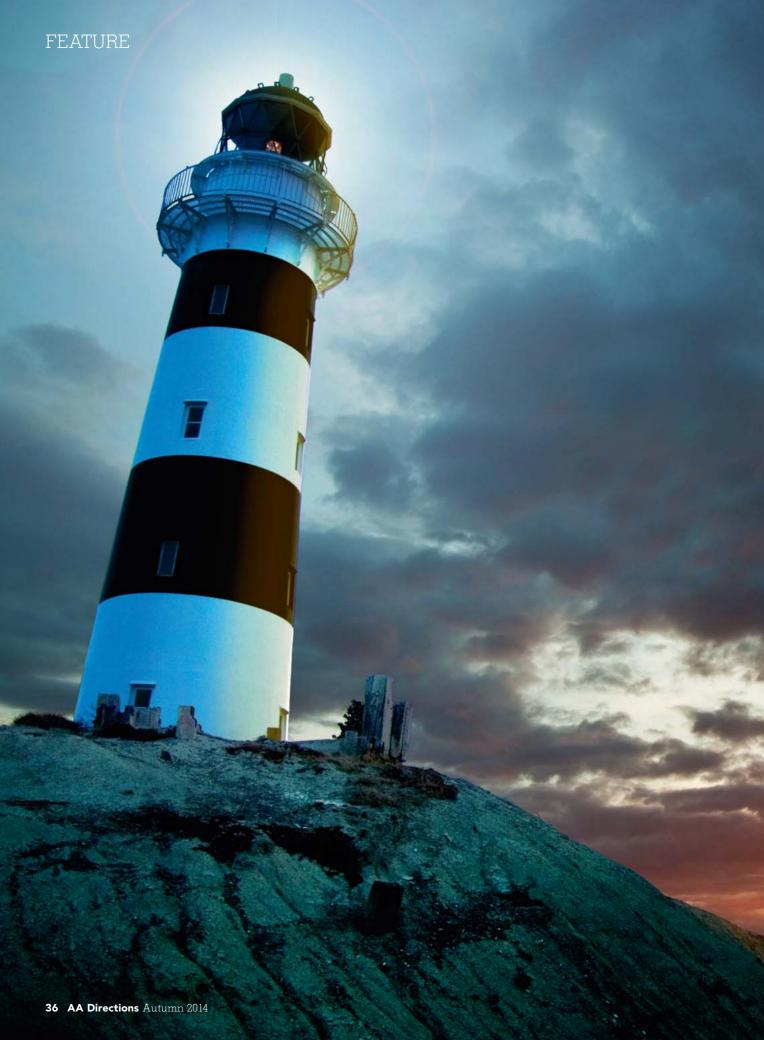

# The luminaries

Ray Salisbury visits a few of our guiding lights

New Zealand has about 40 lighthouses still standing. Twenty-three are active and fully automated, the last lighthouse keeper having left his post in 1990. Many inactive lighthouses have been restored; some of those still in active service are also accessible. Whether you visit them by car, mountain bike, ferry or foot, you will get a taste of our country's extremes, of some of its loneliest points, where the land ends, pounded by the Pacific or the Tasman; where gannets or gulls circle overhead; where seals and shags dive into the depths below; where the wind roars.