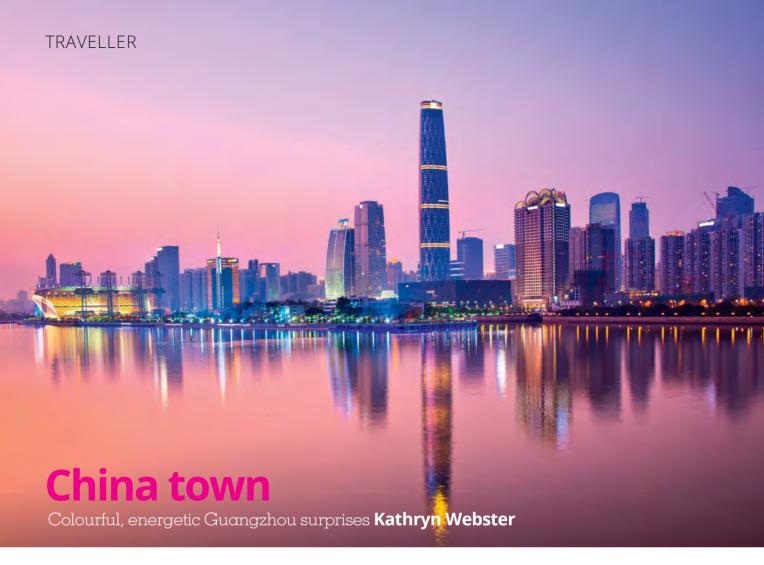

quivering, hysterical heap, so my husband scooped her up and carried her the rest of the way down.

She protested at first and then just slumped in his arms, accepting the indignity of being delivered in this ABOVE: Tourists take the easy way down to Skala, the port at Santorini - a Greek island in the southern Aegean.
BELOW: Local muleteers.



embarrassing fashion to the skipper of the cruise ship tender, waiting at the port.

Heading back up the steps, trying to anticipate the donkeys' preferred route and leaping out of the way when we invariably got it wrong, we looked out to sea and saw the couple waving and blowing kisses to us, as they returned to the safety of their huge white ship.



#### **VISITOR INFORMATION**

For travel insurance, see aa.co.nz/travel or visit an AA Centre.



N SHAMIAN ISLAND. a pretty park-like part of Guanazhou with architecture left over from its time as the foreign consulate quarter, song spilled from under a concrete bridge. The community choir sang at full volume, conducted by a woman stabbing at words inked in that poetic Chinese way on paper scrolls. With her other arm she kept the tempo steady. An elderly woman, with a sleeping baby tied in a blanket to her back, had tears on her face. The songs, we were told, were in praise of Mao.

Another day, we walked through gardens to the Five Ram monument, where the city's foundation story is illustrated in bronze - and, again, music. This time it was old soldiers, standing tall and singing strong before red and gold flags that waved lazily against the blue sky. We talked in halting English t