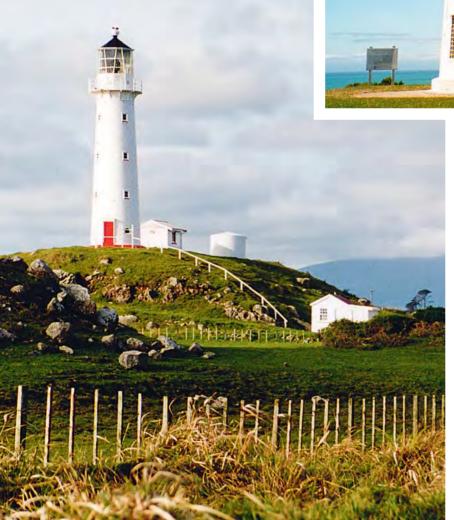

# The luminaries

Ray Salisbury visits a few of our guiding lights

New Zealand has about 40 lighthouses still standing. Twenty-three are active and fully automated, the last lighthouse keeper having left his post in 1990. Many inactive lighthouses have been restored; some of those still in active service are also accessible. Whether you visit them by car, mountain bike, ferry or foot, you will get a taste of our country's extremes, of some of its loneliest points, where the land ends, pounded by the Pacific or the Tasman; where gannets or gulls circle overhead; where seals and shags dive into the depths below; where the wind roars.

#### Cape Reinga, Northland

AT OUR MOST frequented lighthouse, visitors stream along the short path toward the top tip of Aotearoa. To Maori, this legendary landmark is the place of departing spirits; to the tramper beginning the Te Araroa Trail, this is also a point of departure, with the finish line at Bluff some 3000km away.