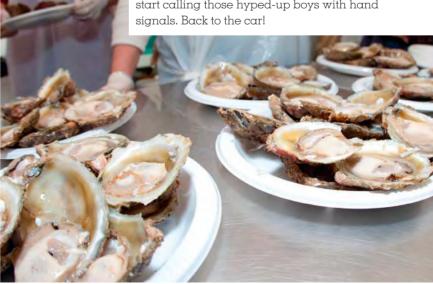

## Win Bluff Oyster Festival tickets!

WIN A TRIP FOR TWO to the annual Bluff Oyster Festival. Go online at addirections.co.nz or send your name and address to Oyster Festival, AA Directions, PO Box 5, Auckland 1140 by April 23 to be in the draw to win:

- Tickets for two for entry to the Bluff Oyster and Food festival
- Airline tickets for two from Auckland, Wellington or Christchurch to Invercargill return
- A rental car for the duration collection and drop-off at Invercargill Airport
- Accommodation for two nights at Homestead Villa Motel, Invercargill
- A \$150 meal voucher

Read about our experience at the Bluff Oyster Festival on p.75. For event details see bluffoysterfest.co.nz