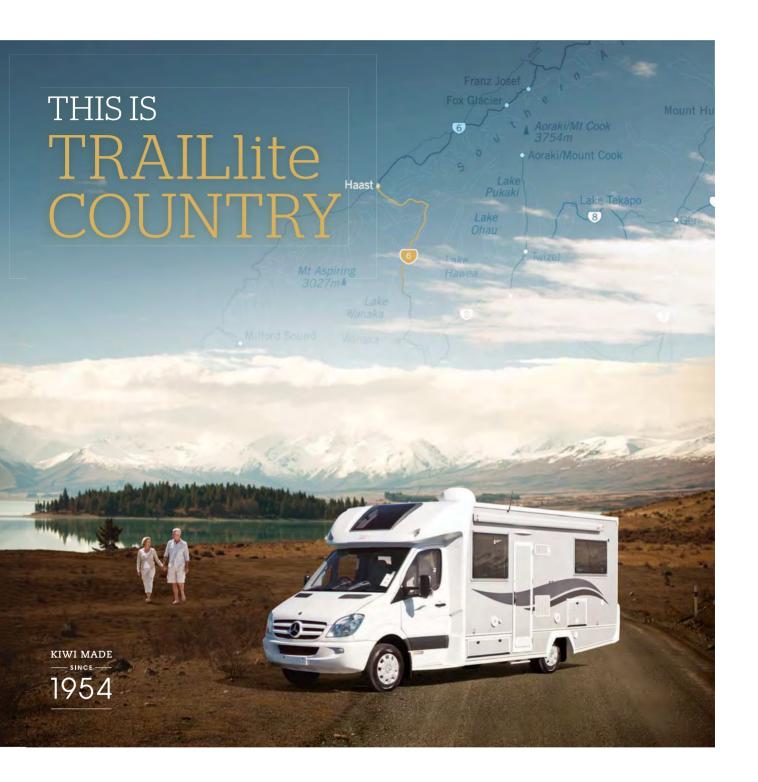

#### Go anywhere you want for longer.

That's just one of the benefits of owning a TRAILlite – you're self-contained for longer. With up to 14 days worth of on board water and amazing battery, solar and storage capacity, you can explore more of this beautiful country of ours in your own time, and in absolute luxury. Come to TRAILlite country and discover the nicer side of living.