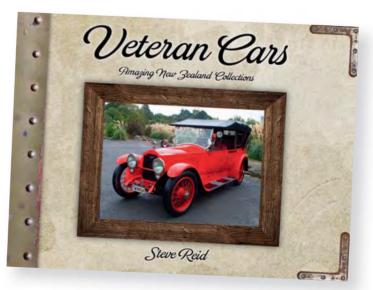

#### WIN! Old Beauties

Documenting privately-funded collections that preserve the earliest examples of New Zealand's motoring heritage is the subject of Veteran Cars by Steve Reid (HarperCollins NZ, RRP \$44.99).

This beautifully illustrated book details some of the remarkable labour-of-love restorations of cars built before 1919, in some cases resurrected from nothing more than an axle converted into a farm trailer, an engine recycled into powering a saw bench, or a brass radiator buried in the ground to act as an earth for an early radio. From these few items of what most of us would regard as junk, some very talented Kiwis have performed magic to return these graceful vehicles to their former glory.

AA Directions has two copies of Veteran Cars to give away. To enter, send your name and address to Veteran Cars, AA Directions, PO Box 5, Auckland 1140 or enter online at aadirections.co.nz by April 30.