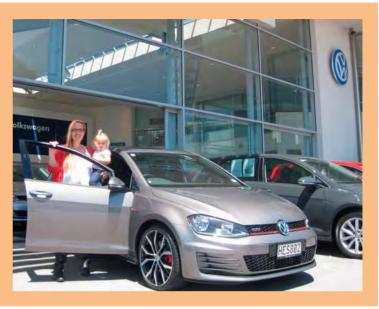

On the AA Facebook page we ran a search for New Zealand's Coolest Car. We invited Kiwis to send in a photo of their ride and then asked our Facebook friends to vote on the car they deemed the coolest. Another cool part was that everybody who voted went in the draw to win a very cool prize: the use of a new Volkswagen Golf GTI for the whole of 2014.

We're pleased to announce that it was Whanganui's Krysandra Terrey who got to drive away in the Golf. As for the winner of our Coolest Car search? All is revealed on p.43.

To keep up to date with all our competitions, like us at Facebook.com/aa.co.nz