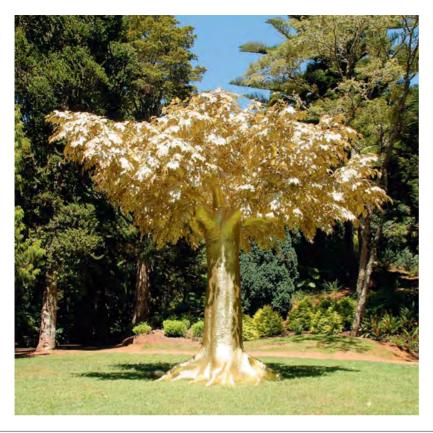

## All that glitters...

One look at the newest planting in New Plymouth's Pukekura Park may have you wondering if money grows on trees after all. Scouring the ground for seedlings to plant in your own garden will do you no good though, as the gold tree is actually an intricate art installation.

The 4.5m work, titled The Golden Bearing, was crafted by Reuben Paterson, the Govett-Brewster Art Gallery's recent artist in residence. Surreal and compelling in its glittery exuberance, all the more effective in its natural setting, The Golden Bearing challenges the relationship we have with the environment in a smile-inducing play on the collision of nature and culture.

Made of fibreglass, steel, 50kg of gold glitter and 40 cans of gold spray paint, The Golden Bearing will stay rooted in Pukekura's Boatshed Lawn for the next six months.