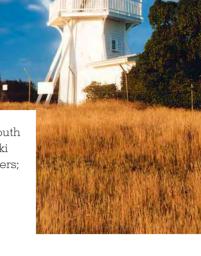

# The luminaries

Ray Salisbury visits a few of our guiding lights

New Zealand has about 40 lighthouses still standing. Twenty-three are active and fully automated, the last lighthouse keeper having left his post in 1990. Many inactive lighthouses have been restored; some of those still in active service are also accessible. Whether you visit them by car, mountain bike, ferry or foot, you will get a taste of our country's extremes, of some of its loneliest points, where the land ends, pounded by the Pacific or the Tasman; where gannets or gulls circle overhead; where seals and shags dive into the depths below; where the wind roars.

A detour off the Catlins highway leads to this isolated iron tower, guarding the eastern entrance to Foveaux Strait and looming high over the rugged reef which sank the steamer. If you can bear the heart-breaking nature of this tragic tale, visit the cemetery nearby at Tararua Acre where 65 of the victims were buried.