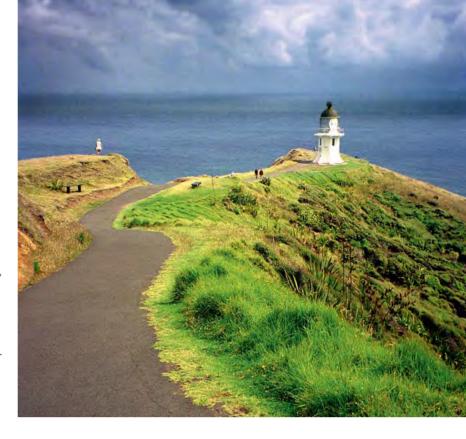

#### Cape Reinga, Northland

AT OUR MOST frequented lighthouse, visitors stream along the short path toward the top tip of Aotearoa. To Maori, this legendary landmark is the place of departing spirits; to the tramper beginning the Te Araroa Trail, this is also a point of departure, with the finish line at Bluff some 3000km away.

While the Cape is not quite the northernmost point of New Zealand (which is actually the scientific reserve around North Cape, further to the east), it is an essential destination, if only for the jaw-dropping views.