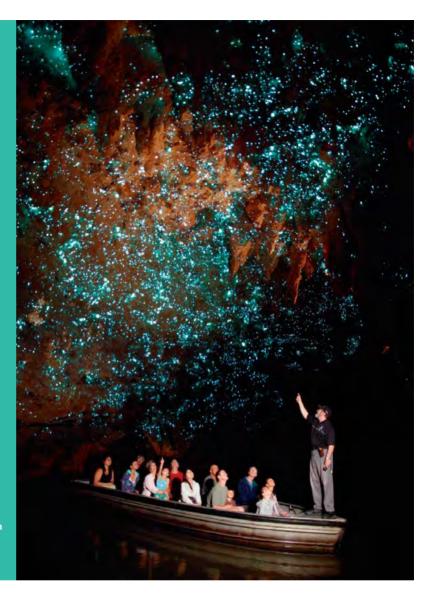

# A Bright Birthday

You're gliding silently on a boat through the pitch black. There's no chance for your eyes to adjust because just when you think you'll be swallowed whole by the dark, the sky starts to alitter. As you drift, the heavens gradually reveal a radiant luminescence, a feast of starbursts, a blaze of galactic formations; it's a moment you'll never forget. Made surreal by the fact you're underground.

The famous Waitomo Glowworm Caves have been enchanting and enthralling visitors for 125 years, since local Maori Chief Tane Tinorau first led a small party through the caves in 1889. There have been some improvements since, but the star attraction hasn't changed; millions of glowworms twinkling in the dark.

Throughout 2014, birthday celebrations will mark this milestone. Keep an eye on waitomo.com to see what special events are on.