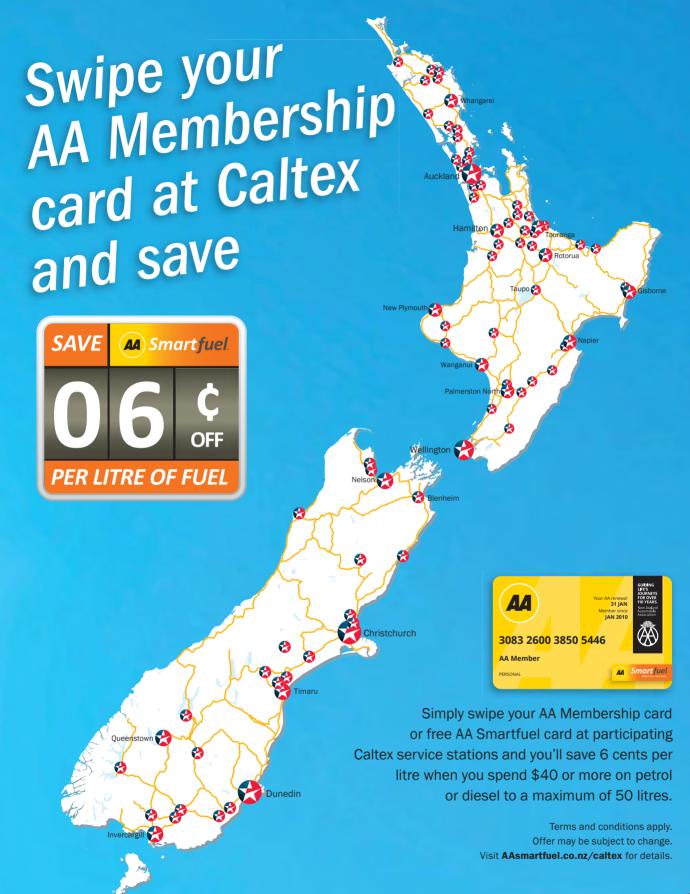

#### Arnhem Land

**9 days \$7,595** Departs May to Aug 2014

Venture into one of the most remote corners of Australia • Air-boat tour at Wildman Wilderness Lodge • 3 nights Mount Borradaile, Arnhem Land • rarely seen Aboriginal rock art sites • billabong cruises, Barramundi fishing and

- biliabong cruises, barramund lishing and other adventures 2 nights Seven Spirit Bay on the Cobourg Peninsula tour historic Victoria Settlement, Port Essington Mary River Wetlands Injalak Arts Centre at Gunbalanya
- return scenic flight over Van Diemen Gulf
- 2 nights Darwin and more!





#### **Canning Stock Route**

16 days \$9,495

Departs Apr to Sep 2014

An exceptional small group expedition down the longest historic stock route in the world. Travel in comfort & safety aboard our special