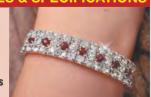

#### **Ouality Bracelets**

Do not misjudge the quality of these genuine garnet and crystal bracelets simply by the incredibly low price. These triple tiered bracelets are set with 17 round hand faceted and polished genuine red garnets, beautifully framed by 85 sparkling clear crystals. Finished with dazzling silver-tone plating, each bracelet expands smoothly to fit almost every wrist size. They are the perfect bracelet for all occasions.