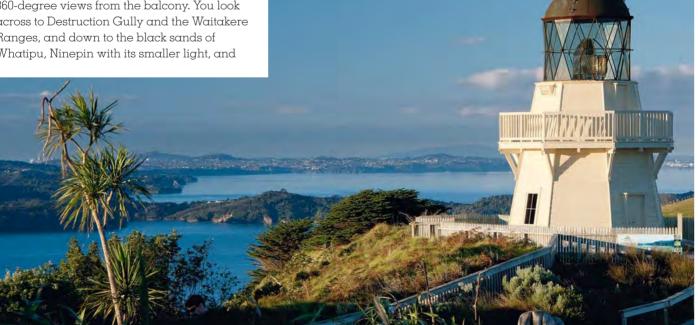

#### Manukau Heads, Awhitu Peninsula, Auckland

SET IN A spectacular location on the South Head of the Manukau Harbour, this lighthouse was finally erected in 1874 to safeguard shipping to Auckland, a decade after the HMS Orpheus hit the Manukau bar and 189 sailors drowned in the worst shipwreck in New Zealand history.

Although the old lighthouse was abandoned to the elements, a replica of the original wooden tower opened to the public in 2006.

Climb up the spiral staircase, past the gigantic lens and admire some stunning 360-degree views from the balcony. You look across to Destruction Gully and the Waitakere Ranges, and down to the black sands of Whatipu, Ninepin with its smaller light, and

Paratutae Island, site of the original signal station. In the distant haze, the Sky Tower rises above our largest city; beyond that, Rangitoto Island provides a familiar backdrop. Look out for the world's rarest Maui dolphins in the water below.

Awhitu Peninsula.

ACCESS: About 1.5 hours drive from Auckland, via Waiuku and

TIME: Three minutes walk.

"This lighthouse was finally erected in 1874, a decade after the HMS Orpheus hit the Manukau bar."