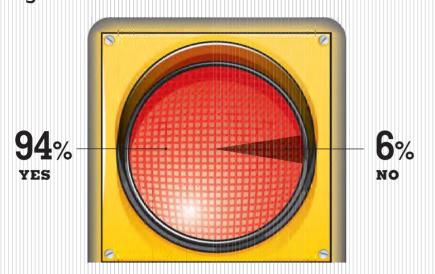

#### Peter King looks at how we rate risk

**WHAT IS A** dangerous road? Can drivers tell one if they see one? And, if they can't identify a road as risky, what can be done about that? These are the questions being examined by the AA Research Foundation as part of its mission to improve the safety of drivers.

The actual riskiness of New Zealand state highways is measured and mapped in a partnership between the AA, the Transport Agency, the Ministry of Transport and ACC under KiwiRAP (Kiwi Road Assessment Programme). Video and other data were assessed and each 100m segment of state highway assigned a score based on predetermined factors known to contribute to injury. These road segments were then merged and given a risk rating between one star (unsafe) to five stars (very safe), based on the average scores.

Engineers use KiwiRAP to prioritise road safety improvements, but drivers may be unaware that one road is not as safe as another; many drive as if all roads were the same. That realisation led the KiwiRAP partners to question if there was a difference between the road risk, as drivers perceive it, and the actual risk. If there was, it might partially explain why drivers don't take enough precautions in certain places.

The research has been hailed as world leading, but fitting it into the current policy preoccupations of Government is not easy. One of the big pushes from the Ministry of Transport, Police, the Transport Agency and professional groups like Trafinz is for speed limits to be reduced to lower the risk of collisions. But, do people reduce their speed when they perceive more hazards? To shed some light on this specific question, the AA carried out a Member survey.

Although it is not of academic quality, with 1,300 usable responses the survey carries reasonable weight. What we found was that when shown pictures of roads, respondents said they would drive them at speeds close

to the speed limits. Even when shown a picture of an autobahn and told there was no speed limit, Members opted for, on average, 106km/h. It took a particularly high steering workload rural road or a suburban street to make most Members say they would drive at slower speeds.

What this shows is that people already have a clear idea of what speed they can drive a road just by looking at it, and speed limit signs don't change the perception of its riskiness. Reducing speed limits will undoubtedly generate more tickets, but is unlikely to change these perceptions.

Members also have clear ideas on fair enforcement. Shown pictures of open and urban roads and asked at what speed someone should be given a ticket, the response averaged at around 8-10km/h above the speed limit. This was the same for both males and females. However, in a separate survey, when we specifically asked about Police reducing the tolerance before they would start ticketing (from 10km/h over the limit to 4km/h over the limit for the Christmas holiday period), there was just over 50% support. Significantly more women supported the initiative than men. Men, who are more likely to be ticketed, were also more likely to see the move as revenue gathering. Both women and men agreed (81-83%) that the tolerance on passing lanes and motorways should remain at 10km/h.