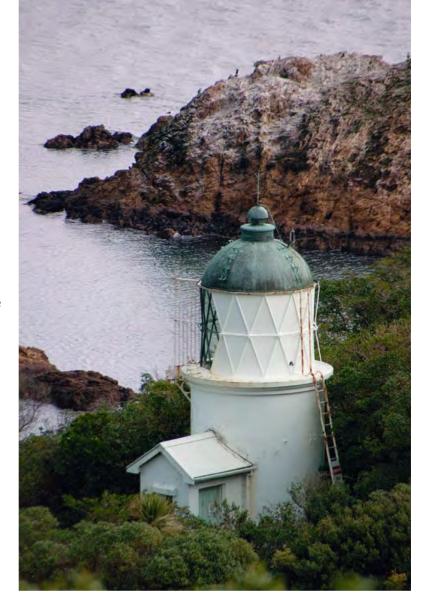

# The luminaries

Ray Salisbury visits a few of our guiding lights

New Zealand has about 40 lighthouses still standing. Twenty-three are active and fully automated, the last lighthouse keeper having left his post in 1990. Many inactive lighthouses have been restored; some of those still in active service are also accessible. Whether you visit them by car, mountain bike, ferry or foot, you will get a taste of our country's extremes, of some of its loneliest points, where the land ends, pounded by the Pacific or the Tasman; where gannets or gulls circle overhead; where seals and shags dive into the depths below; where the wind roars.