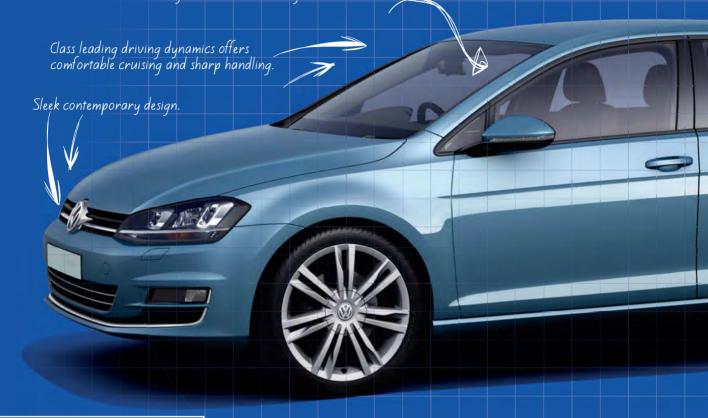

## An award-winning car from an affordable \$32,500.

The new Golf has arrived. Not only has it surpassed expectations, it's just been named AA New Zealand Car of the Year, beating out 9 other finalists to take the prestigious top spot. This win comes on top of winning World Car of the Year and AutoCar Car of the Year. And it's no wonder when you apply the same principles of obsessive attention to detail, design, safety and fuel-efficiency to the price. At \$32,500, it's the perfect package. **Rethink Golf.** 

Visit volkswagen.co.nz or your nearest dealer to book a test drive today.