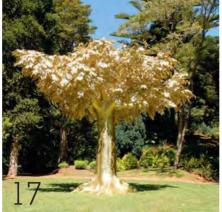

## All that glitters...

One look at the newest planting in New Plymouth's Pukekura Park may have you wondering if money grows on trees after all. Scouring the ground for seedlings to plant in your own garden will do you no good though, as the gold tree is actually an intricate art installation.

The 4.5m work, titled The Golden Bearing, was crafted by Reuben Paterson, the Govett-Brewster Art Gallery's recent artist in residence. Surreal and compelling in its glittery exuberance, all the more effective in its natural setting, The Golden Bearing challenges the relationship we have with the environment in a smile-inducing play on the collision of nature and culture.

Made of fibreglass, steel, 50kg of gold glitter and 40 cans of gold spray paint, The Golden Bearing will stay rooted in Pukekura's Boatshed Lawn for the next six months.