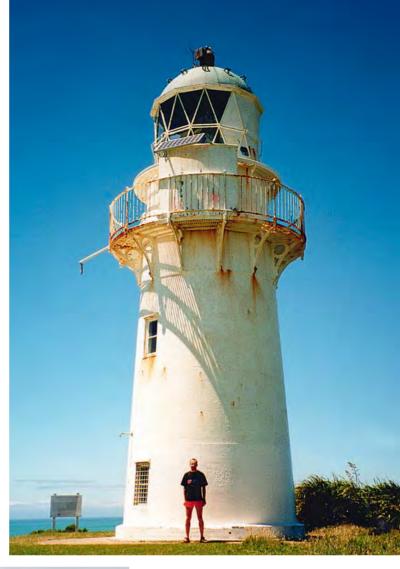

#### East Cape, Eastland

THIS LIGHTHOUSE WAS originally erected 2km away on East Island, but it was threatened by slips and difficult to access. In 1922, the Marine Department moved the castiron tower to the mainland.

High on the crest of a hill, this place is popular with sightseers wishing to see the sunrise, as this is the eastern-most point of New Zealand. If you explore the ridge top, you'll discover relics and remnants from the old station buildings.

**ACCESS:** Take the Pacific Coast Highway to Te Araroa on SH35. Drive East Cape Rd for 25 minutes to the end. Behind the keeper's cottage are at least 500 steps leading to the lighthouse. The road isn't suitable for campervans.