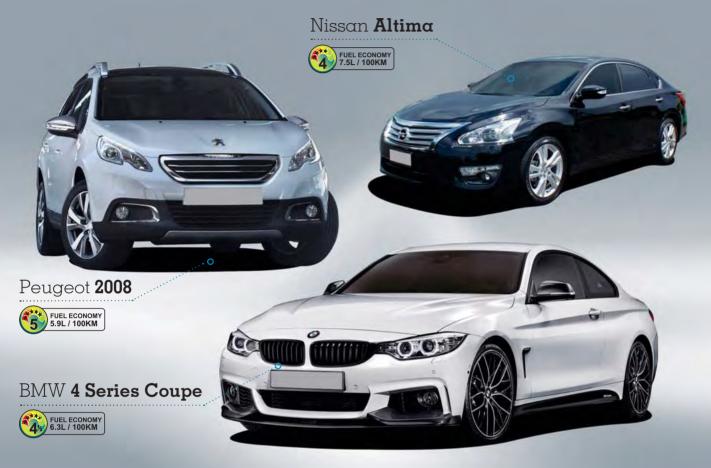

#### Make it a habit

The AA recommends you check your tyre pressures about once a month. The best time to do this is when you're at a service station filling up on fuel. This is also a perfect time to check your tread depth.

If you see any cracks or bubbles in the side of your tyre, or the tread is wearing out faster in some places than others, take it to a garage or tyre retailer for a professional check.



Tvre Awareness Week is a joint initiative of the AA, NZ Transport Agency, Ministry of Transport, **Energy Efficiency** & Conservation Authority, Motor Trade Association and tyre retailers, and is supported by NZ Police.

**FURTHER INFORMATION** Go to tyresafety.org.nz for info and to enter the draw for one of three sets of new tyres.



www.kiwihospitality.co.nz



# New to Market



#### **PEUGEOT 2008**

Peugeot's 2008 Crossover should appeal to those with an outdoorsy lifestyle. Based on the 208 platform and featuring a higher ground clearance, the stylized interior has a funky oval steering wheel, a large touch screen display and easily foldable seats, which allow for more boot space. A four-speed automatic transmission powers a 1600cc petrol engine producing 88kW of power and 160Nm of torque. Peugeot claims the 2008 consumes fuel at a reasonable 6.5L/100km. There's two specification levels available: Active, priced at \$31,990, and Allure at \$33,990. Attractive design with useful

#### **BMW 4 SERIES COUPE**

Replacing the outgoing 3 Series Coupé, the 4 Series is proportionally longer and wider, with a lower roofline for sportier styling. Available in two diffe