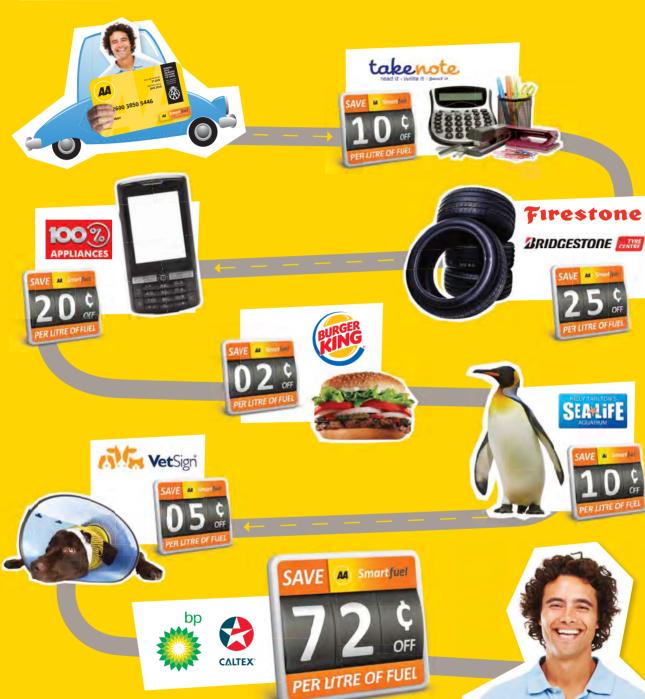

## **Health Check**

AA Members can now have two free AA Safety Checks each year to help compensate for recent changes to WoF inspection frequency.

The 16-point vehicle check is available at 50 sites around New Zealand and will include a survey of lights, tyres, brakes, seatbelts and steering.

For more about this offer, see p.90.