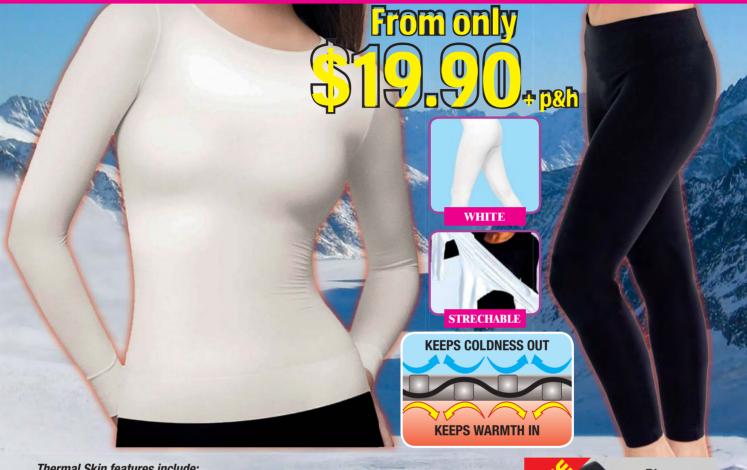

# SOFT AS SILK, LIGHT AS A FEATHER, WARM AS FLEECE

#### Thermal Skin features include:

- . They fit & feel like a second skin
- Breathable fabric to regulate temperature
- · Incredible stretch though always regains their shape
- · Keeps the cold air out, warmth in without the bulk
- · Aids aching muscles & joints by keeping heat in
- · Absorbs perspiration so you avoid embarrassment
- · Super-thin, super-lightweight, super-warm
- Fully washable in machine or by hand
- Elastic cuffs prevent rolling
- Colours in both top and leggings are either black or white
- Sizes in both top and leggings = S-fits sizes 8-12, M-fits sizes 14-18, L-fits sizes 20-26