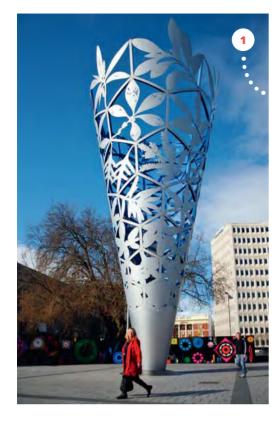

#### 68 Travel Bites

Christchurch sculptures, Southland oysters and donkeys in Santorini