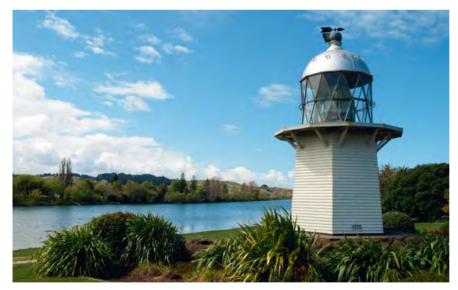

# The luminaries

Ray Salisbury visits a few of our guiding lights

New Zealand has about 40 lighthouses still standing. Twenty-three are active and fully automated, the last lighthouse keeper having left his post in 1990. Many inactive lighthouses have been restored; some of those still in active service are also accessible. Whether you visit them by car, mountain bike, ferry or foot, you will get a taste of our country's extremes, of some of its loneliest points, where the land ends, pounded by the Pacific or the Tasman; where gannets or gulls circle overhead; where seals and shags dive into the depths below; where the wind roars.

#### Manukau Heads, Awhitu Peninsula, Auckland

SET IN A spectacular location on the South Head of the Manukau Harbour, this lighthouse was finally erected in 1874 to safeguard shipping to Auckland, a decade after the HMS Orpheus hit the Manukau bar and 189 sailors drowned in the worst shipwreck in New Zealand history.

Although the old lighthouse was abandoned to the elements, a replica of the original wooden tower opened to the public in 2006.

Climb up the spiral staircase, past the gigantic lens and admire some stunning 360-degree views from the balcony. You look across to Destruction Gully and the Waitakere Ranges, and down to the black sands of Whatipu, Ninepin with its smaller light, and

Paratutae Island, site of the original signal station. In the distant haze, the Sky Tower rises above our largest city; beyond that, Rangitoto Island provides a familiar backdrop. Look out for the world's rarest Maui dolphins in the water below.